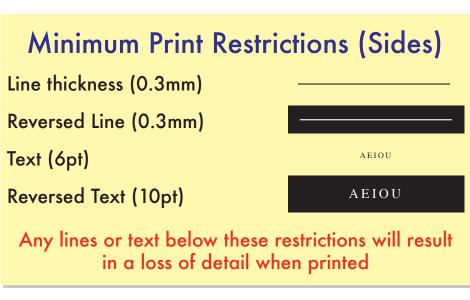

## Key:

- Bleed Boundary (Sheets) = 126x86mm
- Max Print Area (Sheets) = 120x80mm
- Text limit (Sheets) = 110x74mm
  - Bleed Boundary (Sides-Front/Back) = 126x38mm
- Max Print Area (Sides-Front/Back) = 120x38mm
- Text limit (Sides-Front/Back) = 110x32mm
- Bleed Boundary (Sides-Left/Right) = 86x38mm
- Max Print Area (Sides-Left/Right) = 80x38mm
- Text limit (Sides-Left/Right) = 70x32mm