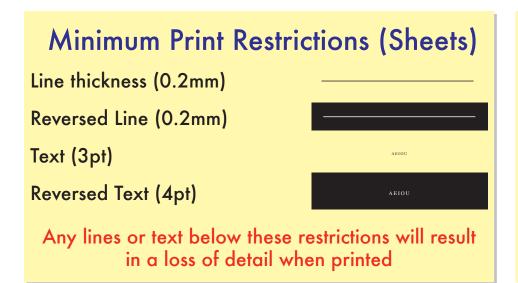

## Key:

- Bleed Boundary (Sheets) = 126x86mm
- Max Print Area (Sheets) = 120x80mm
- Text limit (Sheets) = 110x74mm
  - Bleed Boundary (Sides-Front/Back) = 126x38mm
- Max Print Area (Sides-Front/Back) = 120x38mm
- Text limit (Sides-Front/Back) = 110x32mm
- Bleed Boundary (Sides-Left/Right) = 86x38mm
- Max Print Area (Sides-Left/Right) = 80x38mm
- Text limit (Sides-Left/Right) = 70x32mm