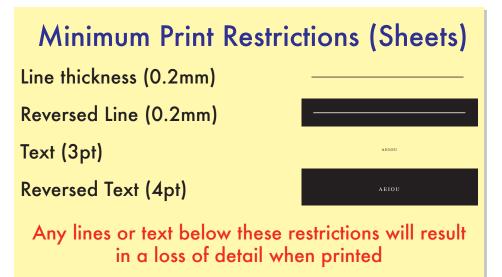

## Key:

- Bleed Boundary (Sheets) = 126x86mm
- Max Print Area (Sheets) = 120x80mm
- Text limit (Sheets) = 110x74mm
  - Bleed Boundary (Sides-Front/Back) = 126x75mm
- Max Print Area (Sides-Front/Back) = 120x75mm
- Text limit (Sides-Front/Back) = 110x69mm
- Bleed Boundary (Sides-Left/Right) = 86x75mm
- Max Print Area (Sides-Left/Right) = 80x75mm
- Text limit (Sides-Left/Right) = 70x69mm