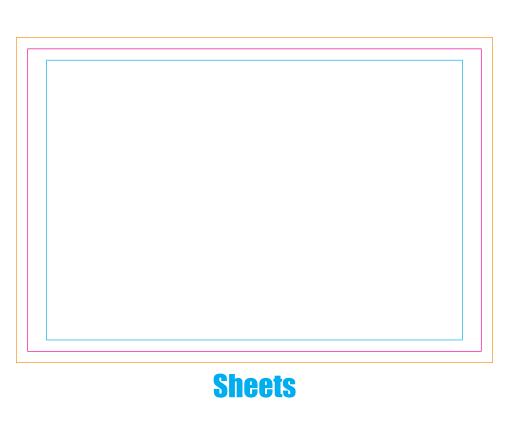

## Key:

- Bleed Boundary (Sheets) = 126x86mm
- Max Print Area (Sheets) = 120x80mm
- Text limit (Sheets) = 110x74mm
  - Bleed Boundary (Sides-Front/Back) = 126x75mm
- Max Print Area (Sides-Front/Back) = 120x75mm
- Text limit (Sides-Front/Back) = 110x69mm
- Bleed Boundary (Sides-Left/Right) = 86x75mm
- Max Print Area (Sides-Left/Right) = 80x75mm
- Text limit (Sides-Left/Right) = 70x69mm