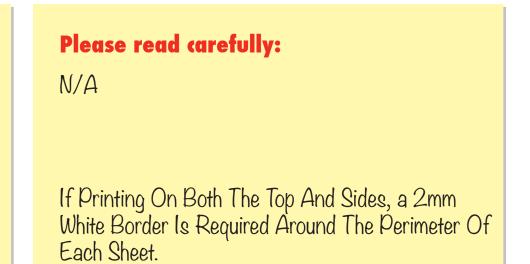

## **Notes For Template User:**

· If Side Artwork Is Digitally Printed, A 2mm White Border Must Be Added To The Edge Of The Sides