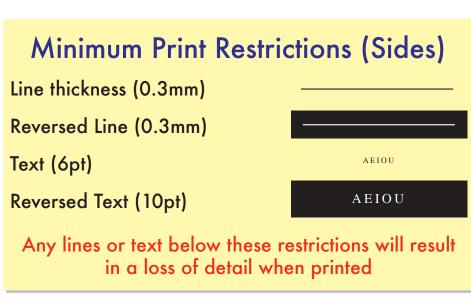

## Key:

- Bleed Boundary (Sheets) = 126x86mm
- Max Print Area (Sheets) = 120x80mm
- Text limit (Sheets) = 110x74mm
  - Bleed Boundary (Sides-Front/Back) = 126x75mm
- Max Print Area (Sides-Front/Back) = 120x75mm
- Text limit (Sides-Front/Back) = 110x69mm
- Bleed Boundary (Sides-Left/Right) = 86x75mm
- Max Print Area (Sides-Left/Right) = 80x75mm
- Text limit (Sides-Left/Right) = 70x69mm