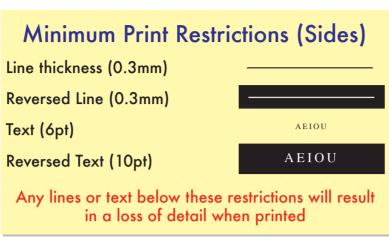

## Block-Mate Range - 1C Product Dimension(mm): 100x100x50 (approx 500sheets)







## Please read carefully: N/A

If Printing On Both The Top And Sides, a 2mm White Border Is Required Around The Perimeter Of Each Sheet.



| Front (Side1) | Left (Side2) | Back (Side3) | Right (Side4) |  |
|---------------|--------------|--------------|---------------|--|
|               |              |              |               |  |
|               |              |              |               |  |
|               |              |              |               |  |
|               |              |              |               |  |

| Key: |  |  |  | Notes |
|------|--|--|--|-------|
|      |  |  |  |       |

— Bleed Boundary (Sheets) = 106x106mm - Max Print Area (Sheets) = 100x100mm

Text limit (Sheets) = 94x94mm

Bleed Boundary (Sides) = 104x50mm

Max Print Area (Sides) = 100x50