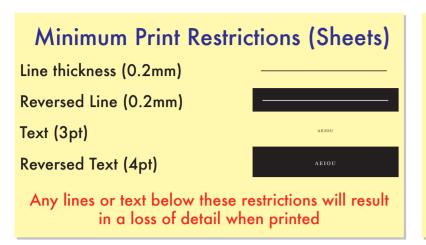

| Key: |  |  |  | Notes |
|------|--|--|--|-------|
|      |  |  |  |       |

— Bleed Boundary (Sheets) = 106x106mm - Max Print Area (Sheets) = 100x100mm

Text limit (Sheets) = 94x94mm

Bleed Boundary (Sides) = 104x50mm