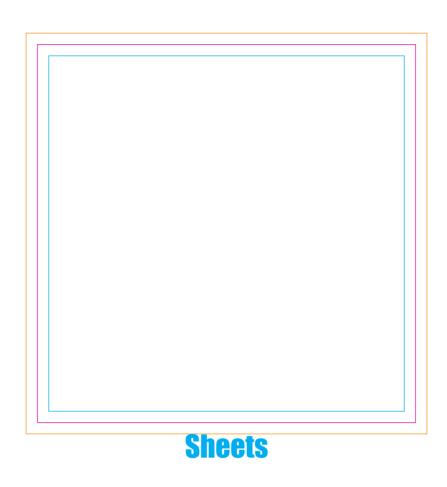

| Key: |  |  |  | Notes |
|------|--|--|--|-------|
|      |  |  |  |       |

— Bleed Boundary (Sheets) = 106x106mm - Max Print Area (Sheets) = 100x100mm

Text limit (Sheets) = 94x94mm

Bleed Boundary (Sides) = 104x50mm