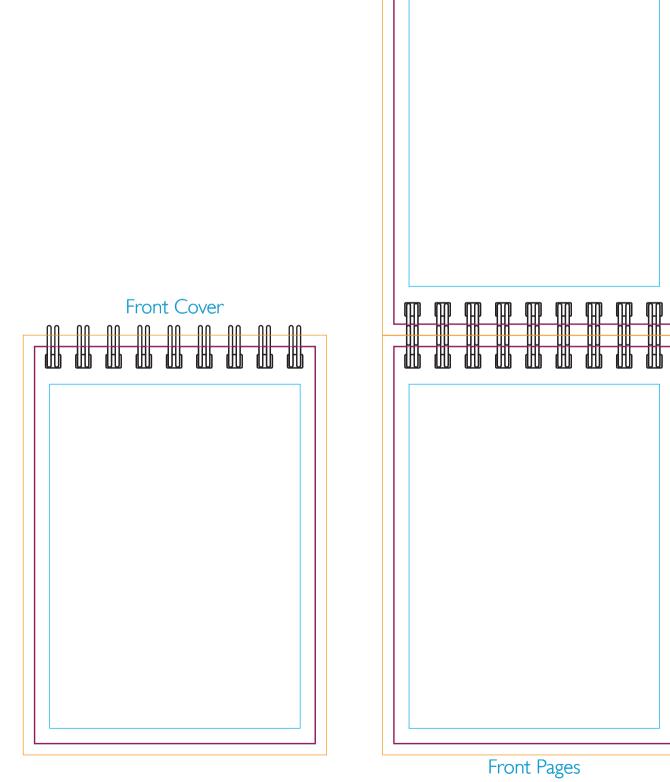

## Minimum Print Restrictions Line thickness (0.2mm) Reversed Line (0.2mm) Text (3pt) Reversed Text (4pt) Any lines or text below these restrictions will result

in a loss of detail when printed

```
Artwork Size (Front Cover) = ??
Artwork Size (Inside Front Cover) = ??
Artwork Size (Front Pages) = ??
Artwork Size (Reverse Pages) = ??
Artwork Size (Inside Back Cover) = ??
Artwork Size (Back Cover) = ??
```

Inside Front Cover

Bleed Boundary = 80x111mm
Max Print Area = 74x105mm
Text limit = 66x91mm

Key: