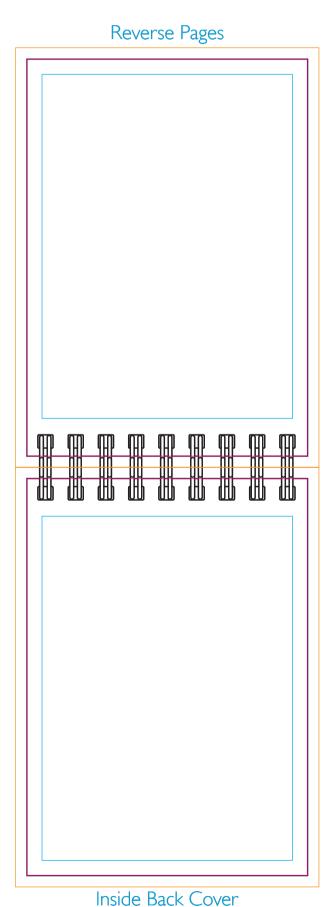

## Minimum Print Restrictions Line thickness (0.2mm) Reversed Line (0.2mm) Text (3pt) Reversed Text (4pt) Any lines or text below these restrictions will result

in a loss of detail when printed

```
Artwork Size (Front Cover) = ??
Artwork Size (Inside Front Cover) = ??
Artwork Size (Front Pages) = ??
Artwork Size (Reverse Pages) = ??
Artwork Size (Inside Back Cover) = ??
Artwork Size (Back Cover) = ??
```

Inside Front Cover

Bleed Boundary = 80x111mm
Max Print Area = 74x105mm
Text limit = 66x91mm

Key: