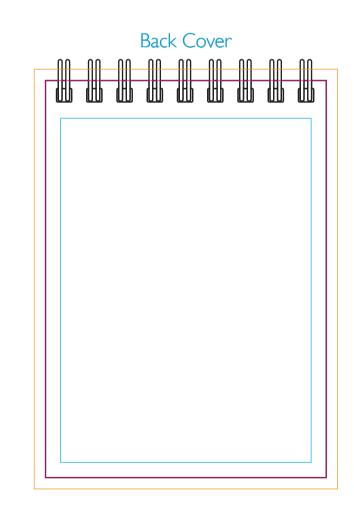

## Minimum Print Restrictions Line thickness (0.2mm) Reversed Line (0.2mm) Text (3pt) Reversed Text (4pt) Any lines or text below these restrictions will result

in a loss of detail when printed

```
Artwork Size (Front Cover) = ??
Artwork Size (Inside Front Cover) = ??
Artwork Size (Front Pages) = ??
Artwork Size (Reverse Pages) = ??
Artwork Size (Inside Back Cover) = ??
Artwork Size (Back Cover) = ??
```

Inside Front Cover

Bleed Boundary = 80x111mm
Max Print Area = 74x105mm
Text limit = 66x91mm

Key: