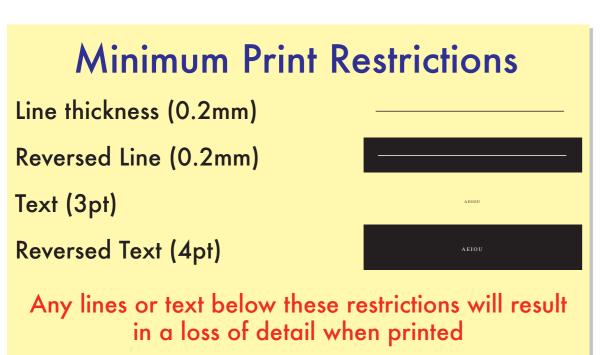

### Key:

Bleed Boundary = IIIx155mm

Max Print Area = 105x149mm

Text limit = 97x135mm

**Notes For Template User:** 

- · Artwork Only To Be Placed On The Reverse Pages When Customer Has Requested.
  - An Extra Charge May Need To Be Added