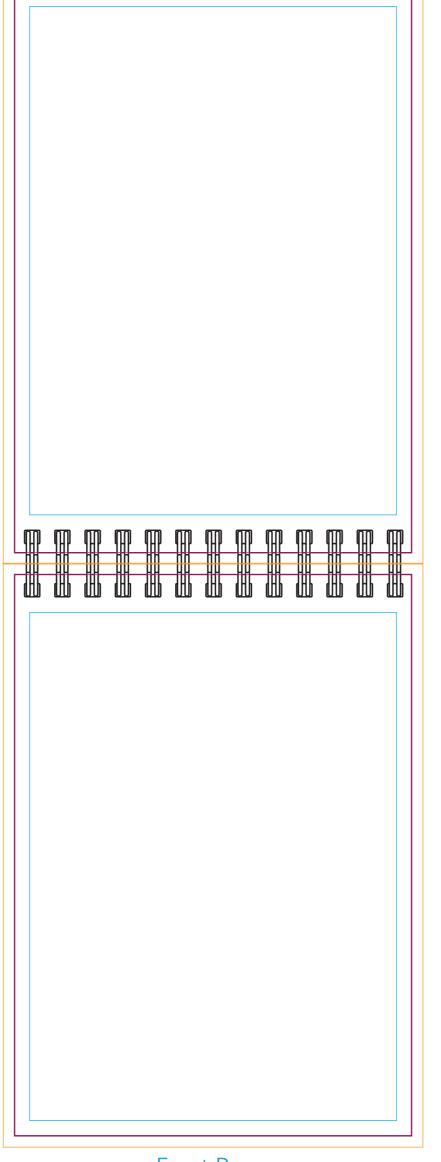

# A6 Wire Bound Pad.

Product Dimension(mm): 105x148

Inside Front Cover

Reverse Pages

Front Pages

Inside Back Cover

### Key:

Bleed Boundary = IIIx155mm

Max Print Area = 105x149mm

Text limit = 97x135mm

**Notes For Template User:** 

- · Artwork Only To Be Placed On The Reverse Pages When Customer Has Requested.
  - An Extra Charge May Need To Be Added