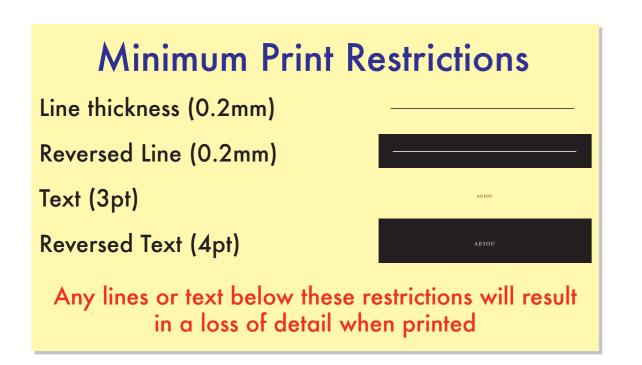

# A6 Wire Bound Pad.

Product Dimension(mm): 105x148











Inside Front Cover



Reverse Pages



Front Pages

Inside Back Cover

### Key:

Bleed Boundary = IIIx155mm

Max Print Area = 105x149mm

Text limit = 97x135mm

**Notes For Template User:** 

- · Artwork Only To Be Placed On The Reverse Pages When Customer Has Requested.
  - An Extra Charge May Need To Be Added

## A6 Wire Bound Pad.

Product Dimension(mm): 105x148

















### Key:

Bleed Boundary = IIIx155mm Max Print Area = 105x148mm Text limit = 91x141mm

#### **Notes For Template User:**

- Artwork Only To Be Placed On The Left Pages When Customer Has Requested.
   An Extra Charge May Need To Be Added