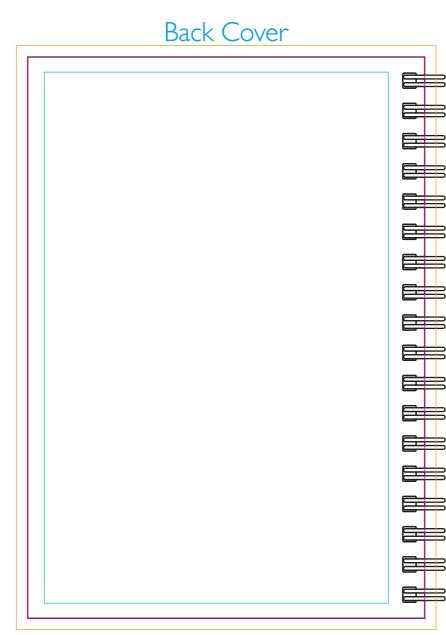

## A6 Wire Bound Pad.

Product Dimension(mm): 105x148

### Key:

Bleed Boundary = IIIx155mm Max Print Area = 105x148mm Text limit = 91x141mm