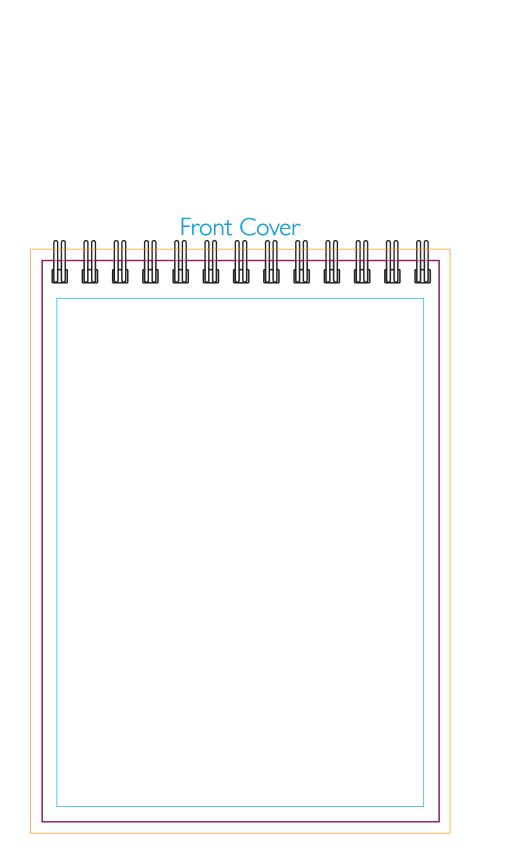

### Key:

Bleed Boundary = IIIx155mm

Max Print Area = 105x149mm

Text limit = 97x135mm

**Notes For Template User:** 

- · Artwork Only To Be Placed On The Reverse Pages When Customer Has Requested.
  - An Extra Charge May Need To Be Added

### Key:

Bleed Boundary = IIIx155mm Max Print Area = 105x148mm Text limit = 91x141mm