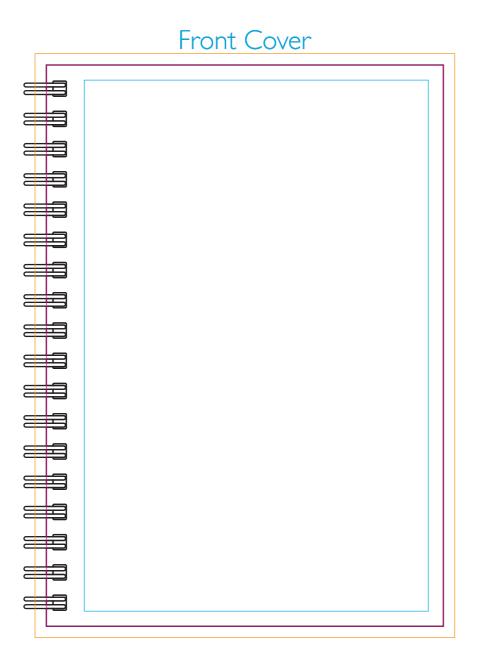

## A6 Wire Bound Pad.

Product Dimension(mm): 105x148

### Key:

Bleed Boundary = IIIx155mm Max Print Area = 105x148mm Text limit = 91x141mm