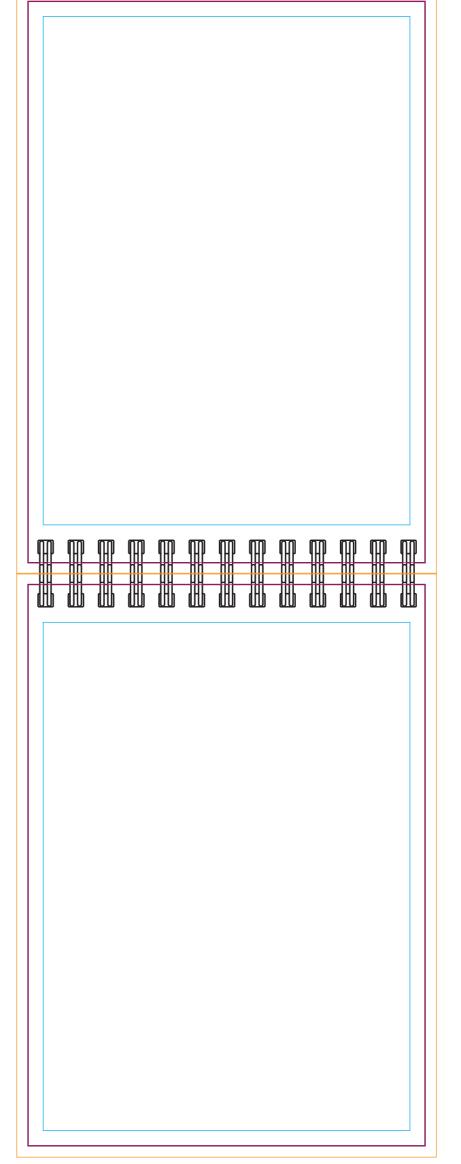

## A6 Wire Bound Pad.

Product Dimension(mm): 105x148

### Key:

Bleed Boundary = IIIx155mm Max Print Area = 105x148mm Text limit = 91x141mm

#### **Notes For Template User:**

- Artwork Only To Be Placed On The Left Pages When Customer Has Requested.
   An Extra Charge May Need To Be Added