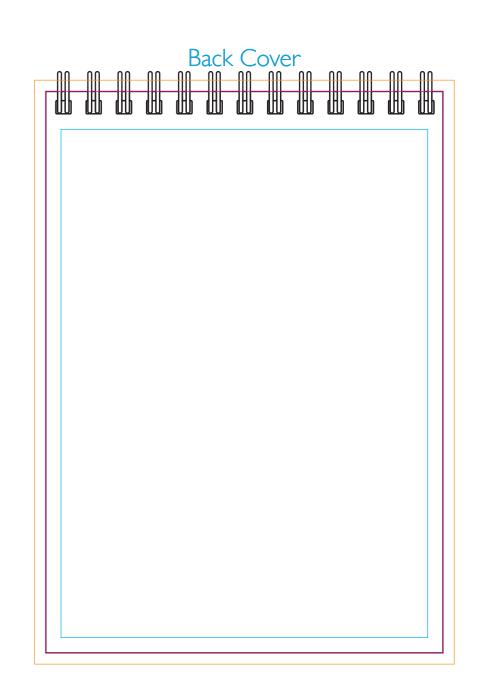

## A6 Wire Bound Pad.

Product Dimension(mm): 105x148

### Key:

Bleed Boundary = IIIx155mm Max Print Area = 105x148mm Text limit = 91x141mm