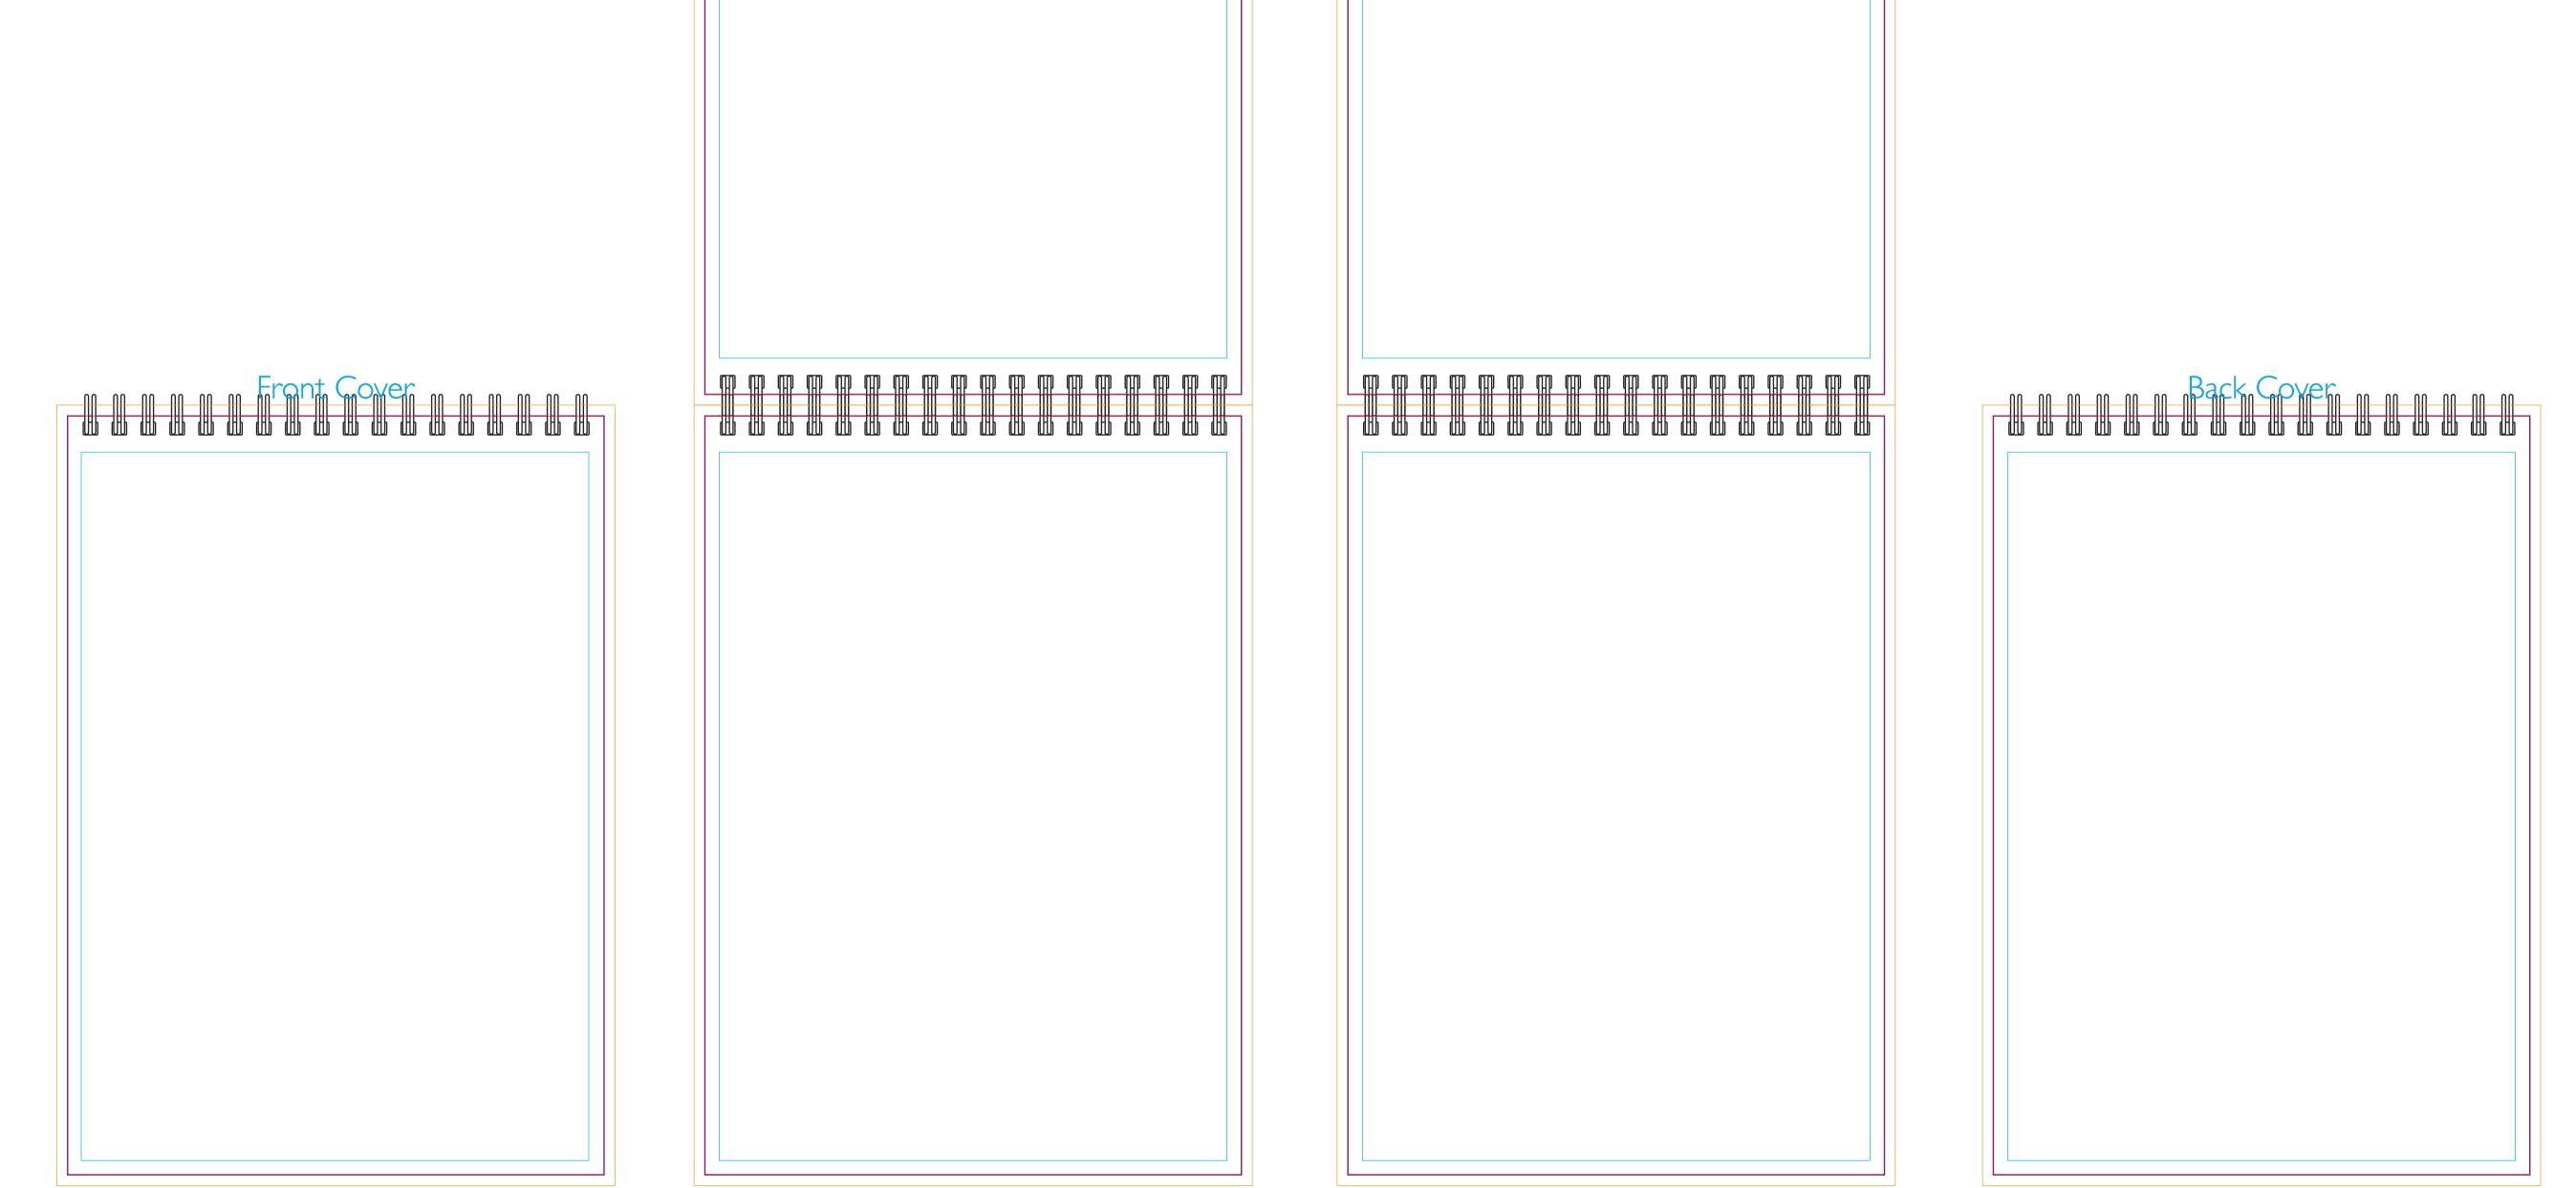

### **A5 Wire Bound Pad** Product Dimension(mm): 148x210

N/A

Inside Front Cover

| Reverse Pages |  |  |  |  |  |  |
|---------------|--|--|--|--|--|--|
|               |  |  |  |  |  |  |
|               |  |  |  |  |  |  |
|               |  |  |  |  |  |  |
|               |  |  |  |  |  |  |
|               |  |  |  |  |  |  |
|               |  |  |  |  |  |  |
|               |  |  |  |  |  |  |
|               |  |  |  |  |  |  |
|               |  |  |  |  |  |  |
|               |  |  |  |  |  |  |
|               |  |  |  |  |  |  |
|               |  |  |  |  |  |  |

# Notes For Template User: Artwork Only To Be Placed On The Reverse Pages When Customer Has Requested. An Extra Charge May Need To Be Added

Front Cover

#### **Please read carefully:**

N/A

Back Cover

Key:

Bleed Boundary = 155x216mm ----- Text limit =  $135 \times 202 \text{mm}$ 