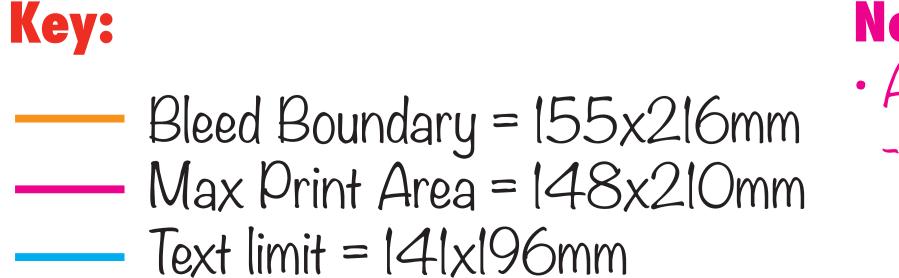

### **Minimum Print Restrictions**

Line thickness (0.2mm)

Reversed Line (0.2mm)

Text (3pt)

Reversed Text (4pt)

Any lines or text below these restrictions will result in a loss of detail when printed

**Please read carefully:** 

### **Minimum Print Restrictions**

Line thickness (0.2mm)

Reversed Line (0.2mm)

Text (3pt)

Reversed Text (4pt)

Any lines or text below these restrictions will result in a loss of detail when printed

Artwork Size (Front Cover) = ?? Artwork Size (Back Cover) = ?? Artwork Size (Inside Front Cover) = ?? Artwork Size (Left Pages) = ?? Artwork Size (Right Pages) = ?? Artwork Size (Inside Back Cover) = ??

#### **Please read carefully:**

N/A

Back Cover

Key:

Bleed Boundary = 155x216mm ----- Text limit =  $135 \times 202 \text{mm}$ 