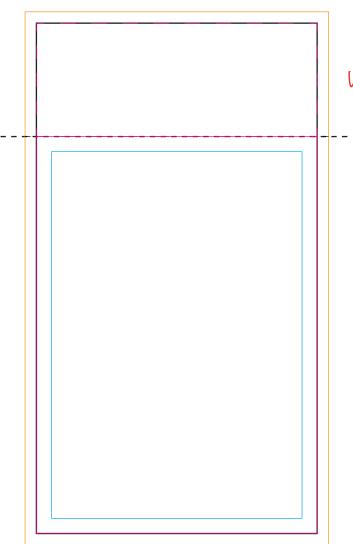

## A7 Desk-Mate with Wrap Over Cover (Top).

Product Dimension(mm): 74x105

| Minimum Print Restrictions                                                              |       |
|-----------------------------------------------------------------------------------------|-------|
| Line thickness (0.2mm)                                                                  |       |
| Reversed Line (0.2mm)                                                                   |       |
| Text (3pt)                                                                              | AEIOU |
| Reversed Text (4pt)                                                                     | AEIOU |
| Any lines or text below these restrictions will result in a loss of detail when printed |       |

Artwork Size (Cover) = ?? Artwork Size (Pad) = ??

Wrap Over

## Key:

— Bleed Boundary (Cover) = 80x141mm — Max Print Area (Cover) - 74x105mm

Wrap-Over = 74x30mm
Text limit (Cover) = 66x97mm

Bleed Boundary (Pad) = 80x111mm
Max Print Area (Pad) = 74x105mm

- Text limit (Pad) = 66x97mm