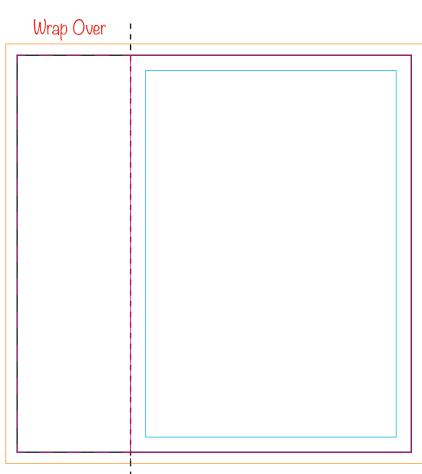

Artwork Size (Cover) = ?? Artwork Size (Pad) = ??

Wrap Over

## Key:

— Bleed Boundary (Cover) = 80x141mm — Max Print Area (Cover) - 74x105mm

Wrap-Over = 74x30mm
Text limit (Cover) = 66x97mm

Bleed Boundary (Pad) = 80x111mm
Max Print Area (Pad) = 74x105mm

- Text limit (Pad) = 66x97mm