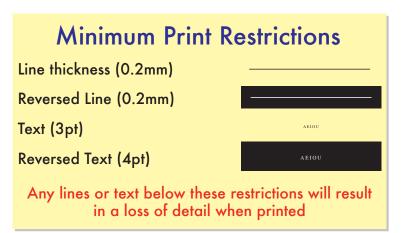

#### Key:

Bleed Boundary (Cover) = 111x188mm - Max Print Area (Cover) = 105x148mm 

— Text limit (Cover) = 97x141mm

Bleed Boundary (Pad) = IIIx155mmMax Print Area (Pad) = 105x148mm

- Text limit (Pad) = 97x141mm

#### Key:

Bleed Boundary (Cover) = 141x155mmMax Print Area (Cover) = 105x148mm

Wrap-Over = 30x148mm
Text limit (Cover) = 97x141mm

— Bleed Boundary (Pad) = IIIx155mm — Max Print Area (Pad) = 105x148mm

- Text limit (Pad) = 97x141mm