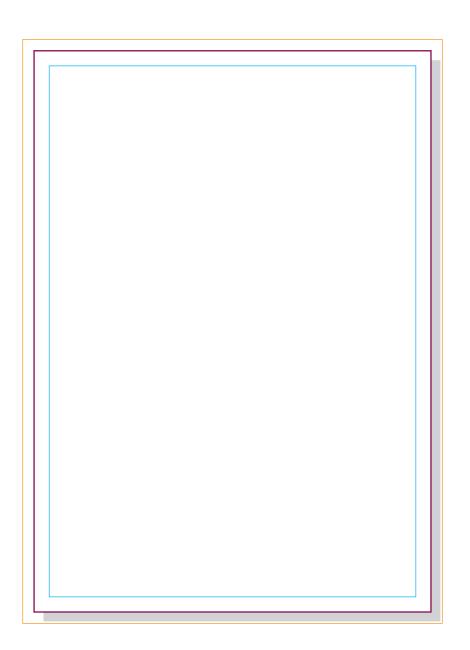

## A6 Desk-Mate with Wrap Over Cover (Top).

Product Dimension(mm): 105x148

Artwork Size (Cover) = ?? Artwork Size (Pad) = ??

Please read carefully: N/A

Wrap Over

#### Key:

Bleed Boundary (Cover) = 111x188mm - Max Print Area (Cover) = 105x148mm 

— Text limit (Cover) = 97x141mm

Bleed Boundary (Pad) = IIIx155mmMax Print Area (Pad) = 105x148mm

- Text limit (Pad) = 97x141mm