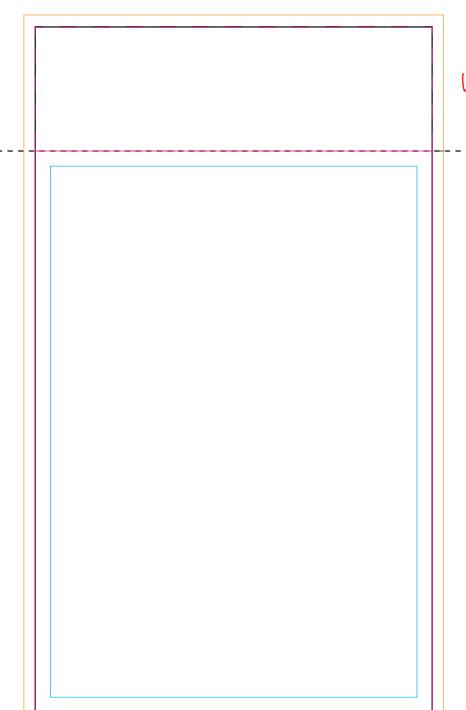

## A6 Desk-Mate with Wrap Over Cover (Top).

Product Dimension(mm): 105x148

Artwork Size (Cover) = ?? Artwork Size (Pad) = ??

Please read carefully: N/A

Wrap Over

#### Key:

Bleed Boundary (Cover) = 111x188mm - Max Print Area (Cover) = 105x148mm 

— Text limit (Cover) = 97x141mm

Bleed Boundary (Pad) = IIIx155mmMax Print Area (Pad) = 105x148mm

- Text limit (Pad) = 97x141mm