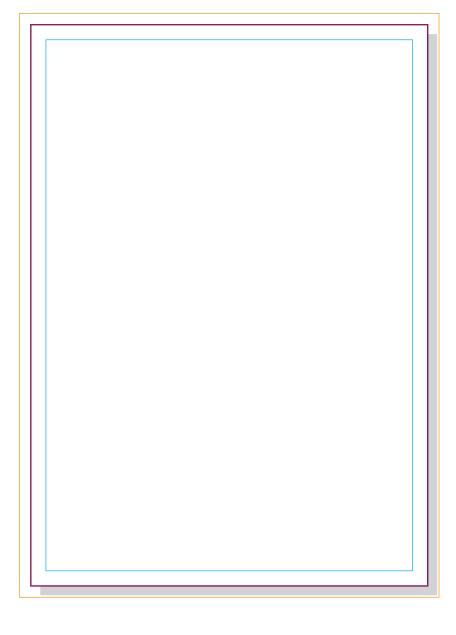

# A6 Desk-Mate with Wrap Over Cover (Side).

Product Dimension(mm): 105x148

Artwork Size (Cover) = ?? Artwork Size (Pad) = ??

Please read carefully: N/A

#### Key:

Bleed Boundary (Cover) = 141x155mmMax Print Area (Cover) = 105x148mm

Wrap-Over = 30x148mm
Text limit (Cover) = 97x141mm

— Bleed Boundary (Pad) = IIIx155mm — Max Print Area (Pad) = 105x148mm

- Text limit (Pad) = 97x141mm