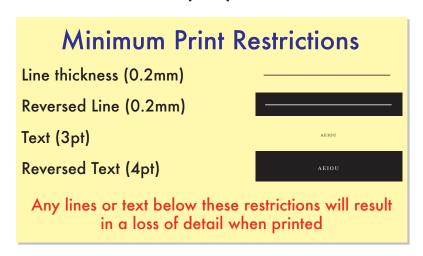

#### Key:

Bleed Boundary (Cover) = 111x188mm - Max Print Area (Cover) = 105x148mm 

— Text limit (Cover) = 97x141mm

Bleed Boundary (Pad) = IIIx155mmMax Print Area (Pad) = 105x148mm

- Text limit (Pad) = 97x141mm

#### Key:

Bleed Boundary (Cover) = 141x155mmMax Print Area (Cover) = 105x148mm

Wrap-Over = 30x148mm
Text limit (Cover) = 97x141mm

— Bleed Boundary (Pad) = IIIx155mm — Max Print Area (Pad) = 105x148mm

- Text limit (Pad) = 97x141mm