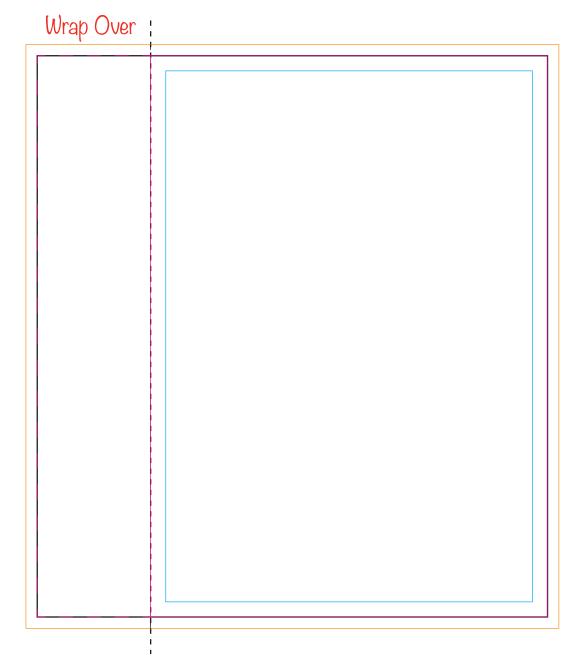

# A6 Desk-Mate with Wrap Over Cover (Side).

Product Dimension(mm): 105x148

Artwork Size (Cover) = ?? Artwork Size (Pad) = ??

Please read carefully: N/A

#### Key:

Bleed Boundary (Cover) = 141x155mmMax Print Area (Cover) = 105x148mm

Wrap-Over = 30x148mm
Text limit (Cover) = 97x141mm

— Bleed Boundary (Pad) = IIIx155mm — Max Print Area (Pad) = 105x148mm

- Text limit (Pad) = 97x141mm