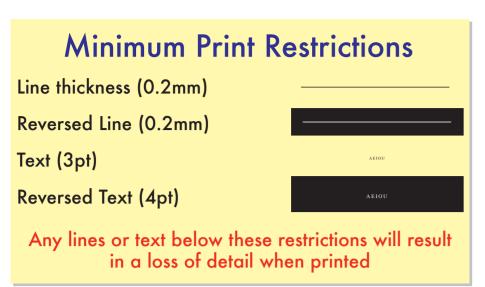

# A5 Desk-Mate with Wrap Over Cover (Top).

Product Dimension(mm): 148x210



Artwork Size (Cover) = ?? Artwork Size (Pad) = ??

Please read carefully: N/A



## Key:

Bleed Boundary (Cover) = 155x248mmMax Print Area (Cover) = 148x210mm

Wrap-Over = 148x32mmText limit (Cover) = 141x202mm

- Bleed Boundary (Pad) = 155x216mm - Max Print Area (Pad) = 148x210mm

Text limit (Pad) = 141x202mm

#### **Notes For Template User:** N/A

# A5 Desk-Mate with Wrap Over Cover (Side)

Product Dimension(mm): 148x210



Artwork Size (Cover) = ?? Artwork Size (Pad) = ??

Please read carefully: N/A





#### Key:

Bleed Boundary (Cover) = 187x216mm Max Print Area (Cover) = 148x210mm

Wrap-Over = 32x210mm

- Text' limit (Cover) = 141x202mm

Bleed Boundary (Pad) = 155x216mm

— Max Print Area (Pad) = 148x210mm

Text limit (Pad) = 141x202mm

## **Notes For Template User:** N/A