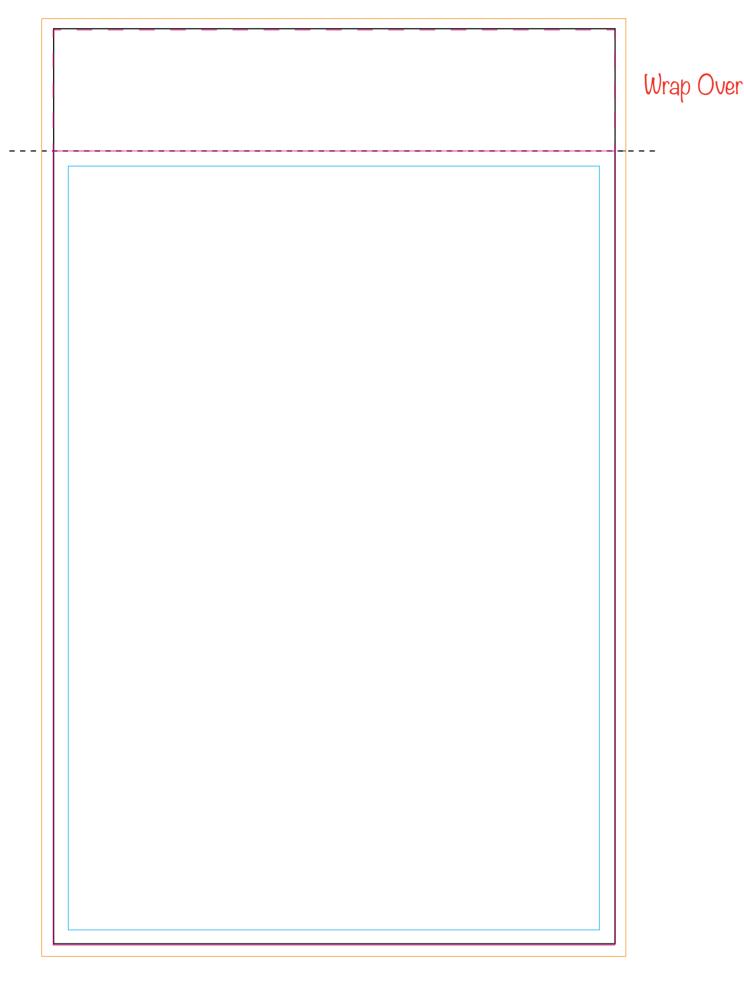

# A5 Desk-Mate with Wrap Over Cover (Top).

Product Dimension(mm): 148x210

Artwork Size (Cover) = ?? Artwork Size (Pad) = ??

Please read carefully: N/A

## Key:

Bleed Boundary (Cover) = 155x248mmMax Print Area (Cover) = 148x210mm

Wrap-Over = 148x32mmText limit (Cover) = 141x202mm

- Bleed Boundary (Pad) = 155x216mm - Max Print Area (Pad) = 148x210mm

Text limit (Pad) = 141x202mm