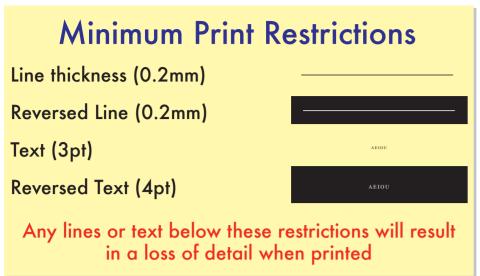

# A5 Desk-Mate with Wrap Over Cover (Top).

Product Dimension(mm): 148x210



Artwork Size (Cover) = ?? Artwork Size (Pad) = ??

Please read carefully: N/A



## Key:

Bleed Boundary (Cover) = 155x248mmMax Print Area (Cover) = 148x210mm

Wrap-Over = 148x32mmText limit (Cover) = 141x202mm

- Bleed Boundary (Pad) = 155x216mm - Max Print Area (Pad) = 148x210mm

Text limit (Pad) = 141x202mm

#### **Notes For Template User:** N/A

# A5 Desk-Mate with Wrap Over Cover (Side)

Product Dimension(mm): 148x210



Artwork Size (Cover) = ?? Artwork Size (Pad) = ??

Please read carefully: N/A





#### Key:

Bleed Boundary (Cover) = 187x216mm Max Print Area (Cover) = 148x210mm

Wrap-Over = 32x210mm

- Text' limit (Cover) = 141x202mm

Bleed Boundary (Pad) = 155x216mm

— Max Print Area (Pad) = 148x210mm

Text limit (Pad) = 141x202mm

## **Notes For Template User:** N/A