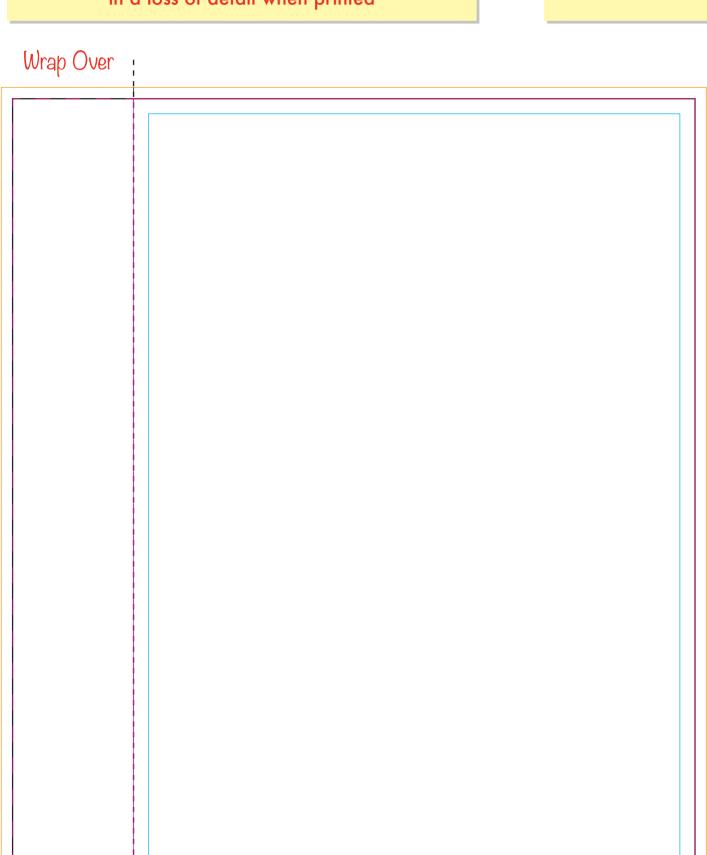

# A5 Desk-Mate with Wrap Over Cover (Side)

Product Dimension(mm): 148x210

Artwork Size (Cover) = ?? Artwork Size (Pad) = ??

Please read carefully: N/A

#### Key:

Bleed Boundary (Cover) = 187x216mm Max Print Area (Cover) = 148x210mm

Wrap-Over = 32x210mm

- Text' limit (Cover) = 141x202mm

Bleed Boundary (Pad) = 155x216mm

— Max Print Area (Pad) = 148x210mm

Text limit (Pad) = 141x202mm