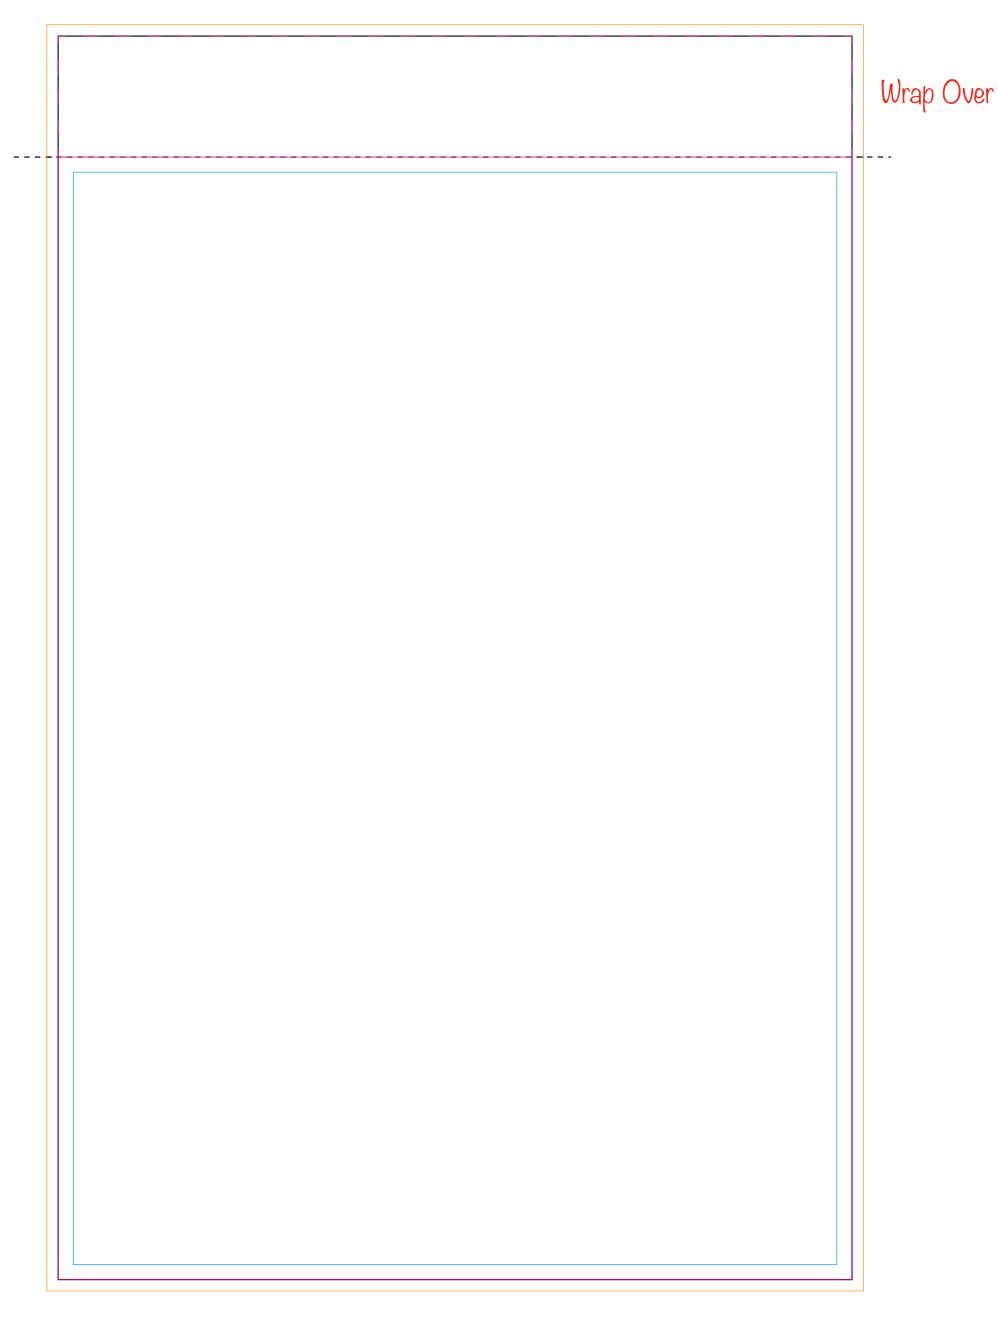

# A4 Desk-Mate with Wrap Over Cover (Top).

Product Dimension(mm): 210x297

| Minimum Print Restrictions                                                              |       |
|-----------------------------------------------------------------------------------------|-------|
| Line thickness (0.2mm)                                                                  |       |
| Reversed Line (0.2mm)                                                                   |       |
| Text (3pt)                                                                              | AEIOU |
| Reversed Text (4pt)                                                                     | AEIOU |
| Any lines or text below these restrictions will result in a loss of detail when printed |       |

Artwork Size (Cover) = ?? Artwork Size (Pad) = ??

Please read carefully: N/A

#### Key:

- Bleed Boundary (Cover) = 216x335mmMax Print Area (Cover) = 210x297mm
- Wrap-Over = 210x32mm
- —— Text'limit (Cover) = 202x289mm
- Bleed Boundary (Pad) = 216x303mmMax Print Area (Pad) = 210x297mm
- —— Text limit (Pad) = 202x289mm