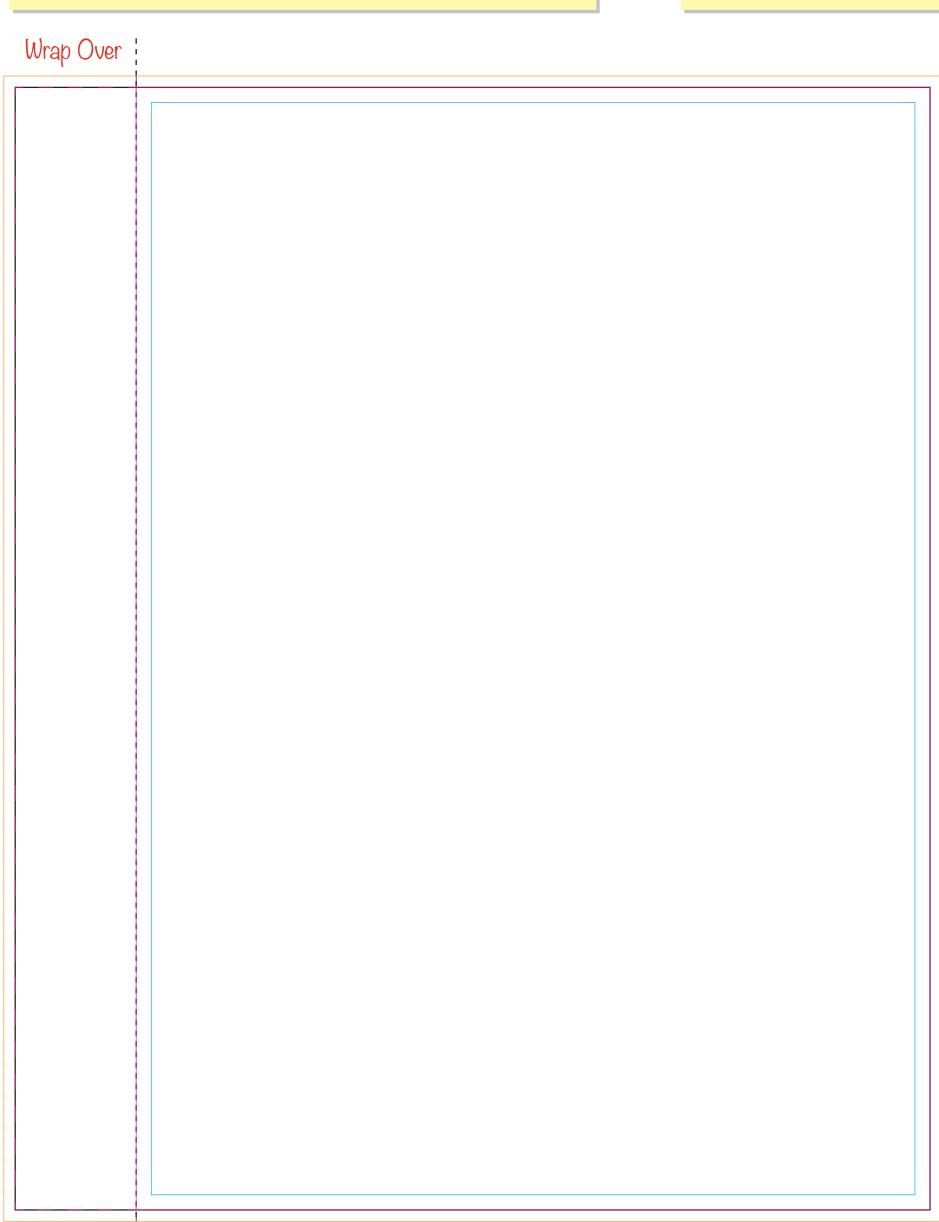

## A4 Desk-Mate with Wrap Over Cover (Side)

Product Dimension(mm): 210x297

Artwork Size (Cover) = ?? Artwork Size (Pad) = ??

Please read carefully: N/A

## Key:

— Bleed Boundary (Cover) = 248x303mm

- Max Print Area (Cover) = 210x297mm

Wrap-Over = 32x297mm

—— Text limit (Cover) = 202x289mm

Bleed Boundary (Pad) = 216x303mmMax Print Area (Pad) = 210x297mm

---- Text limit (Pad) = 202x289mm