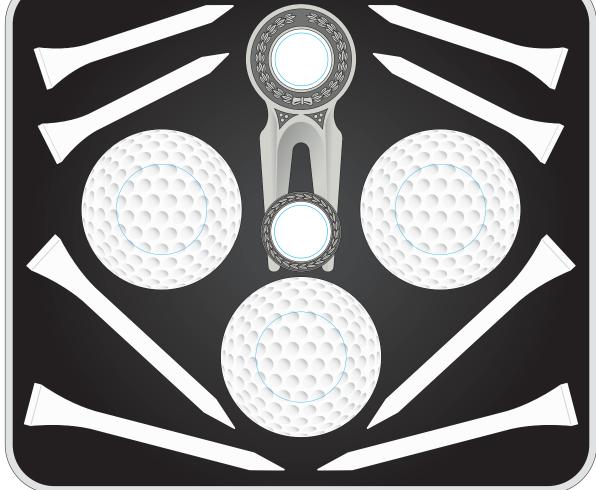

Our Order No: ?
Your Ref: ?

Product: M3BT - Milano 3 Ball Tin

Tin Colour: Silver
Ball Colour: White

Print Colour(s): ?

Date First Sent

??/??/??