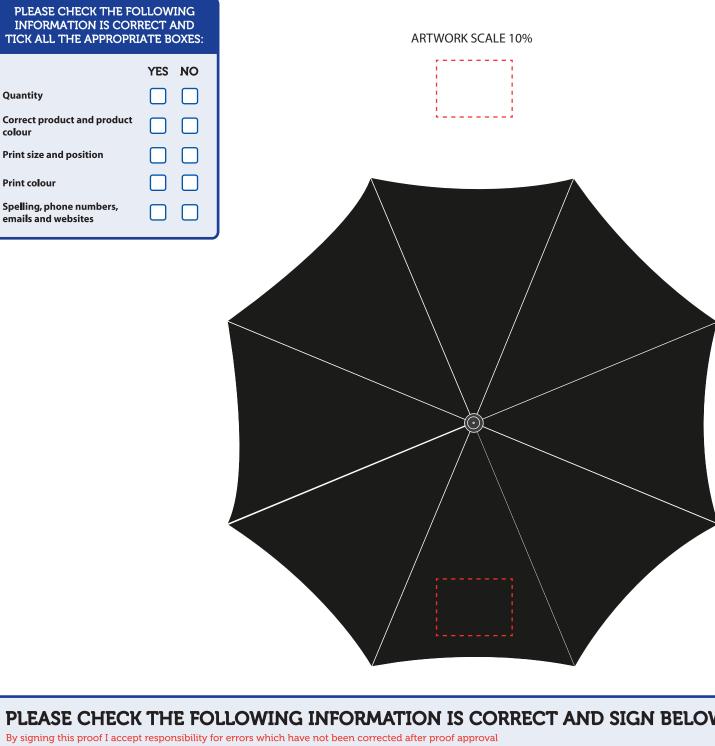

| ARTWORK APPROVAL |           | DATE:                         |
|------------------|-----------|-------------------------------|
| Your Ref:        | Pantone:  | Product Code: UU0200          |
| Our Ref:         | Quantity: | Product Colour: ?             |
| Version: 1       | Position: | Max Print Area: 150mm x 200mm |

| PLEASE CHECK THE FOLLOWING INFORMATION IS CORRECT AND SIGN BELOW:                                                                                                                                                                                                                                                                                                                                                                                                                                                                                                                                                                                                                                                                                                                                                                                       |             |  |  |
|---------------------------------------------------------------------------------------------------------------------------------------------------------------------------------------------------------------------------------------------------------------------------------------------------------------------------------------------------------------------------------------------------------------------------------------------------------------------------------------------------------------------------------------------------------------------------------------------------------------------------------------------------------------------------------------------------------------------------------------------------------------------------------------------------------------------------------------------------------|-------------|--|--|
| By signing this proof I accept responsibility for errors which have not been corrected after proof approval                                                                                                                                                                                                                                                                                                                                                                                                                                                                                                                                                                                                                                                                                                                                             | Print Name: |  |  |
|                                                                                                                                                                                                                                                                                                                                                                                                                                                                                                                                                                                                                                                                                                                                                                                                                                                         | Fruit Name. |  |  |
| APPROVED :) NOT APPROVED :( Signed:                                                                                                                                                                                                                                                                                                                                                                                                                                                                                                                                                                                                                                                                                                                                                                                                                     | Date:       |  |  |
| We cannot accept liability for errors, however caused, which are evident in the proof and not indicated by you at this stage. You are liable for all relevant costs incurred in correcting such mistakes once the proof has been approved. Please note: Your order will not go into production until this proof is approved in writing. This product may have more than one print area, please check to ensure the print position is correct as mistakes cannot be rectified once the goods have been printed. Due to the restrictions and constraints of printing, we can only use 'coated' ink, therefore your pantone reference will need to be a 'C' code. Please double check the pantone colour against a coated pantone book before approving the artwork. Also the colour and texure of a product can have an effect on the final print colour. |             |  |  |