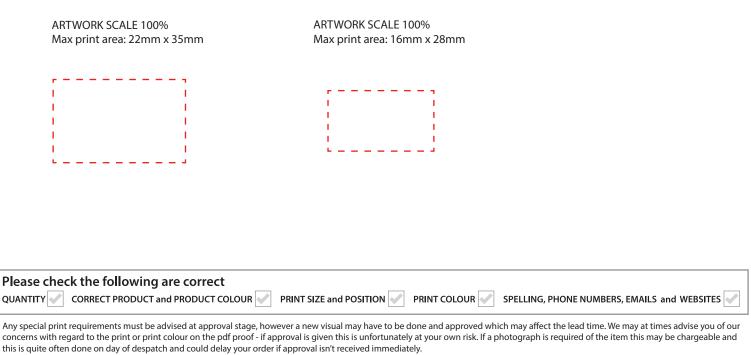

## **Artwork Approval**

| Your Ref:      | Quantity:  | Product Code: TA0206                        |
|----------------|------------|---------------------------------------------|
| Our Ref:       | Version: 1 | Product Colour:                             |
| PRODUCT NOTES: |            | We stock this item in the following colours |

## FRONT

**ACTUAL ARTWORK SIZE:** 

**PRINTING CONCERNS:** 

We cannot accept liability for errors, however caused, which are evident in the proof and not indicated by you at this stage. You are liable for all relevant costs incurred in correcting such mistakes once the proof has been approved. Please note: Your order will not go into production until this proof is approved in writing. This product may have more than one print area, please check to ensure the print position is correct as mistakes cannot be rectified once the goods have been printed. Due to the restrictions and constraints of printing, we can only use 'coated' ink, therefore your pantone reference will need to be a 'C' code. Please double check the pantone colour against a coated pantone book before approving the artwork. The colour and texture of a product can also have an effect on the final print colour.