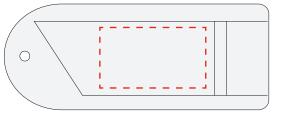

The dashed line is to demonstrate print area and will not appear on your printed item

## PANTONE REFERENCE(S)

ARTWORK SCALE 100%

- Colour 1
- Colour 3