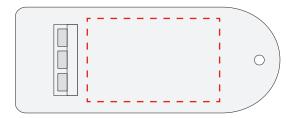

The dashed line is to demonstrate print area and will not appear on your printed item