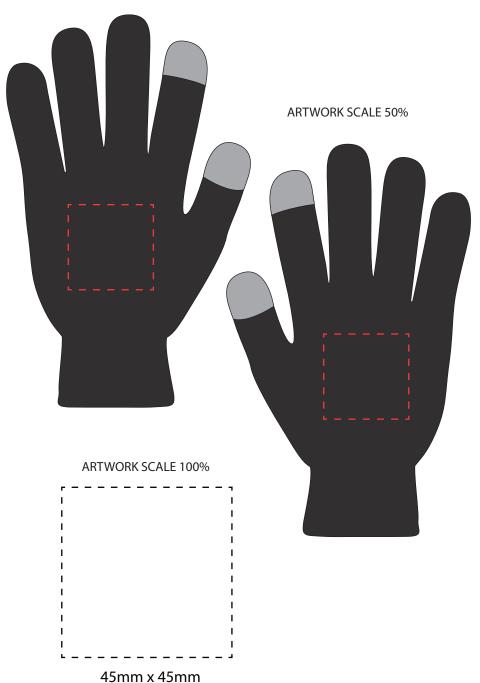

| ARTWORK APPROVAL                    |                                                | DATE:                                                      |  |
|-------------------------------------|------------------------------------------------|------------------------------------------------------------|--|
| Your Ref:<br>Our Ref:<br>Version: 1 | Pantone: EMBROIDERED<br>Quantity:<br>Position: | Product Code: TA0124 Product Colour: BLACK Max Print Area: |  |
|                                     |                                                |                                                            |  |