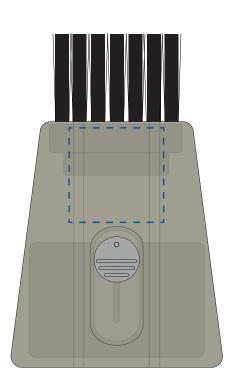

| ARTWORK APPROVAL |           | DATE:                       |
|------------------|-----------|-----------------------------|
| Your Ref:        | Pantone:  | Product Code: TA0096        |
| Our Ref:         | Quantity: | Product Colour: BLACK       |
| Version: 1       | Position: | Max Print Area: 25mm x 25mm |