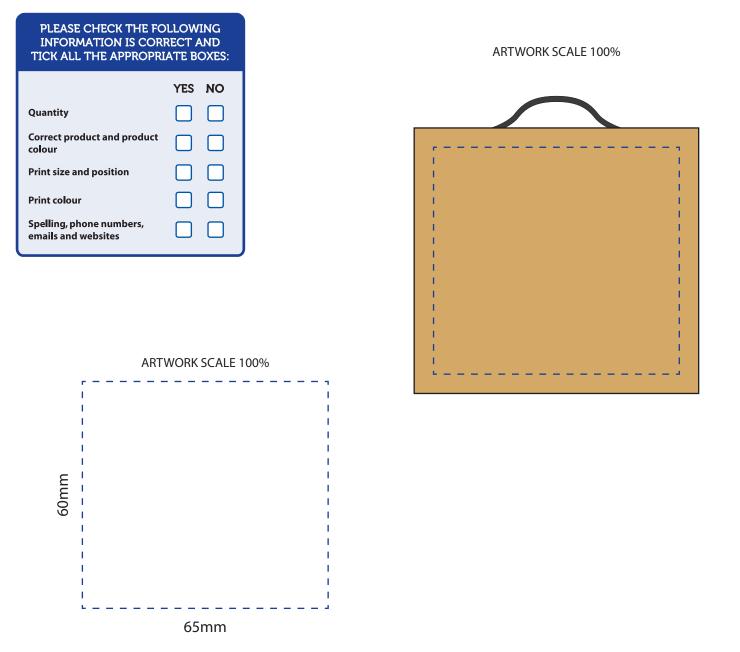

## ARTWORK APPROVAL

Your Ref: **Our Ref:** Version: 1 Pantone: **Quantity: Position:** 

DATE:

Product Code: SS0288 MEMO BLOCK **Product Colour: NATURAL** Max Print Area: 65mm x 60mm