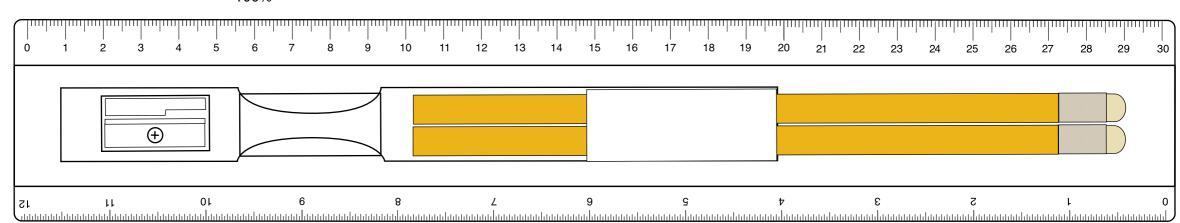

ORDER NUMBER:

PRODUCT: SS265 - 30CM PLASTIC RULER WITH 2 PENCILS PANTONE COLOUR:

## SPECIAL PRINT REQUIRMENTS: SMALL DETAILS MAY FILL IN

100%

**VERSION:** 

This product may have more than 1 print area, please check to ensure the print position is correct as mistakes can not be rectified once the goods have been printed. If you are increasing the amount of prints or position to what is showing on your order acknowledgement then additional charges will apply