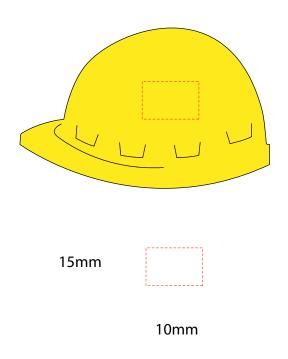

## Date:

Product Code: SS0264 Product Colour: YELLOW Max Print Area: 15mm x 10mm

Any special print requirements must be advised at approval stage (However a new visual may have to be done and approved which may affect the lead time) We may at times advise you of our concerns with regards to the print or print colour on the PDF proof, if approval is given this is unfortunately at your own risk. If a photograph is required of the item this may be chargeable and this is quite often done on day of despatch and could delay your order if approval isn't received immediately.