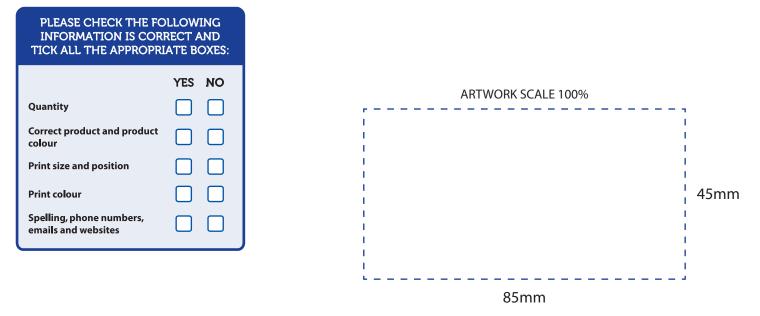

### **ARTWORK SCALE 100%**

## ARTWORK APPROVAL

Your Ref: **Our Ref:** Version: 1 Pantone: **Quantity: Position: ON THE LID**  Product Code: SS0080 CARD HOLDER **Product Colour: METAL** Max Print Area: 85mm x 45mm

DATE: