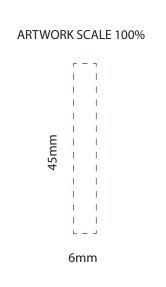

| Your Ref: Product Code: RC0114 CARE KIT Our Ref: Quantity: Product Colour: ?  Various 1 | ARTWORK APPROVAL |  | DATE: |  |
|-----------------------------------------------------------------------------------------|------------------|--|-------|--|
| version: 1 Position: Max Print Area: onlin x 45min                                      |                  |  |       |  |

**ARTWORK SCALE 100%** 