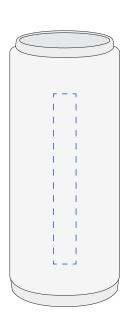

| Your Ref: Product Code: RC0114 CARE KIT Our Ref: Quantity: Product Colour: ?  Various 1 | ARTWORK APPROVAL |  | DATE: |  |
|-----------------------------------------------------------------------------------------|------------------|--|-------|--|
| version: 1 Position: Max Print Area: onlin x 45min                                      |                  |  |       |  |

**ARTWORK SCALE 100%** 