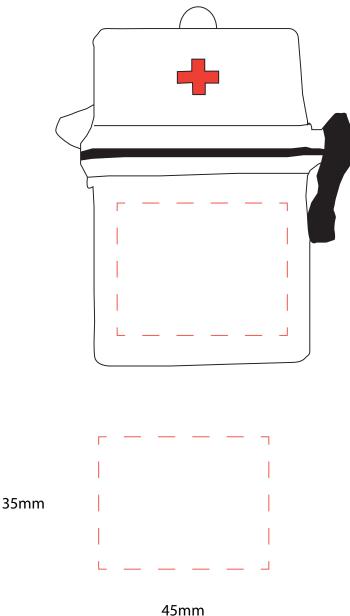

## Product Code: RC0111 first aid kit Product Colour: TRANSLUCENT Max Print Area: 45mm x 35mm

Any special print requirements must be advised at approval stage (However a new visual may have to be done and approved which may affect the lead time) We may at times advise you of our concerns with regards to the print or print colour on the PDF proof, if approval is given this is unfortunately at your own risk. If a photograph is required of the item this may be chargeable and this is quite often done on day of despatch and could delay your order if approval isn't received immediately.