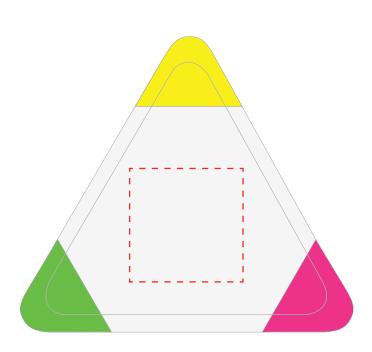

| ARTWORK APPROVAL                    |                                    | DATE:                                                                               |
|-------------------------------------|------------------------------------|-------------------------------------------------------------------------------------|
| Your Ref:<br>Our Ref:<br>Version: 1 | Pantone:<br>Quantity:<br>Position: | Product Code: PN0625 WAX TRIANGLE Product Colour: WHITE Max Print Area: 30mm x 30mm |