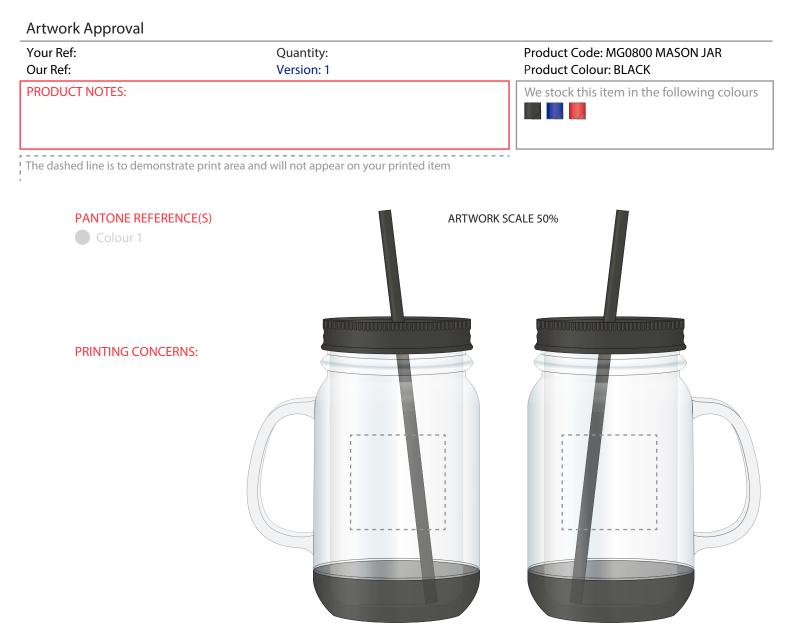

ARTWORK SCALE 100% Max print area 50mm x 50mm

| QUANTITY 🕜 CORRECT PRODUCT and PRODUCT COLOUR 🕜 PRINT SIZE and POSITION 🕜 PRINT COLOUR 🔗 SPELLING, PHONE NUMBERS, EMAILS and WEBSITES 🔗                                                   |                                          |                                       |                                                                                                                      |  |
|-------------------------------------------------------------------------------------------------------------------------------------------------------------------------------------------|------------------------------------------|---------------------------------------|----------------------------------------------------------------------------------------------------------------------|--|
| PAD PRINT IN-HOUSE<br>Max print area 45mm x 20mm                                                                                                                                          | 1                                        | 1                                     |                                                                                                                      |  |
| PAD PRINT IN-HOUSE<br>Max print area 45mm x 20mm                                                                                                                                          |                                          |                                       |                                                                                                                      |  |
| PAD PRINT IN-HOUSE<br>Max print area 45mm x 20mm                                                                                                                                          |                                          |                                       |                                                                                                                      |  |
| Max print area 45mm x 20mm                                                                                                                                                                |                                          |                                       | ARTWORK SCALE 100%                                                                                                   |  |
| Max print area 45mm x 20mm                                                                                                                                                                | I. I | 1                                     |                                                                                                                      |  |
| Please check the following are correct<br>QUANTITY CORRECT PRODUCT and PRODUCT COLOUR PRINT SIZE and POSITION PRINT COLOUR SPELLING, PHONE NUMBERS, EMAILS and WEBSITES                   | I. I | 1                                     | PAD PRINT IN-HOUSE                                                                                                   |  |
| Please check the following are correct<br>QUANTITY CORRECT PRODUCT and PRODUCT COLOUR PRINT SIZE and POSITION PRINT COLOUR SPELLING, PHONE NUMBERS, EMAILS and WEBSITES                   |                                          |                                       | Max print area 45mm x 20mm                                                                                           |  |
|                                                                                                                                                                                           |                                          |                                       |                                                                                                                      |  |
| QUANTITY 🕜 CORRECT PRODUCT and PRODUCT COLOUR 🕜 PRINT SIZE and POSITION 🕜 PRINT COLOUR 🔗 SPELLING, PHONE NUMBERS, EMAILS and WEBSITES 🔗                                                   |                                          |                                       |                                                                                                                      |  |
| QUANTITY 🗹 CORRECT PRODUCT and PRODUCT COLOUR 🖌 PRINT SIZE and POSITION 🖌 PRINT COLOUR 🖌 SPELLING, PHONE NUMBERS, EMAILS and WEBSITES 🖌                                                   | I. I | 1                                     |                                                                                                                      |  |
| QUANTITY 🗹 CORRECT PRODUCT and PRODUCT COLOUR 🖌 PRINT SIZE and POSITION 🖌 PRINT COLOUR 🖌 SPELLING, PHONE NUMBERS, EMAILS and WEBSITES 🖌                                                   | I                                        | 1                                     |                                                                                                                      |  |
|                                                                                                                                                                                           |                                          |                                       | I I                                                                                                                  |  |
| QUANTITY 🗹 CORRECT PRODUCT and PRODUCT COLOUR 🖌 PRINT SIZE and POSITION 🖌 PRINT COLOUR 🖌 SPELLING, PHONE NUMBERS, EMAILS and WEBSITES 🖌                                                   |                                          |                                       | 1                                                                                                                    |  |
| QUANTITY 🗹 CORRECT PRODUCT and PRODUCT COLOUR 🖌 PRINT SIZE and POSITION 🖌 PRINT COLOUR 🖌 SPELLING, PHONE NUMBERS, EMAILS and WEBSITES 🖌                                                   | 1                                        | i                                     | 1                                                                                                                    |  |
| QUANTITY 🗹 CORRECT PRODUCT and PRODUCT COLOUR 🖌 PRINT SIZE and POSITION 🖌 PRINT COLOUR 🖌 SPELLING, PHONE NUMBERS, EMAILS and WEBSITES 🖌                                                   | I                                        | 1                                     |                                                                                                                      |  |
| QUANTITY 🗹 CORRECT PRODUCT and PRODUCT COLOUR 🖌 PRINT SIZE and POSITION 🖌 PRINT COLOUR 🖌 SPELLING, PHONE NUMBERS, EMAILS and WEBSITES 🖌                                                   |                                          | 1                                     |                                                                                                                      |  |
| QUANTITY 🗹 CORRECT PRODUCT and PRODUCT COLOUR 🖌 PRINT SIZE and POSITION 🖌 PRINT COLOUR 🖌 SPELLING, PHONE NUMBERS, EMAILS and WEBSITES 🖌                                                   |                                          | 1                                     |                                                                                                                      |  |
| QUANTITY 🕜 CORRECT PRODUCT and PRODUCT COLOUR 🕜 PRINT SIZE and POSITION 🕜 PRINT COLOUR 🔗 SPELLING, PHONE NUMBERS, EMAILS and WEBSITES 🔗                                                   | · · · · · · · · · · · · · · · · · · ·    |                                       |                                                                                                                      |  |
| QUANTITY 🗹 CORRECT PRODUCT and PRODUCT COLOUR 🖌 PRINT SIZE and POSITION 🖌 PRINT COLOUR 🖌 SPELLING, PHONE NUMBERS, EMAILS and WEBSITES 🖌                                                   |                                          |                                       |                                                                                                                      |  |
| QUANTITY 🗹 CORRECT PRODUCT and PRODUCT COLOUR 🖉 PRINT SIZE and POSITION 🗹 PRINT COLOUR 🗹 SPELLING, PHONE NUMBERS, EMAILS and WEBSITES 🗹                                                   |                                          |                                       |                                                                                                                      |  |
| QUANTITY 🕜 CORRECT PRODUCT and PRODUCT COLOUR 🕜 PRINT SIZE and POSITION 🕜 PRINT COLOUR 🔗 SPELLING, PHONE NUMBERS, EMAILS and WEBSITES 🔗                                                   |                                          |                                       |                                                                                                                      |  |
| QUANTITY 🗹 CORRECT PRODUCT and PRODUCT COLOUR 🗹 PRINT SIZE and POSITION 🗹 PRINT COLOUR 🗹 SPELLING, PHONE NUMBERS, EMAILS and WEBSITES 🗹                                                   |                                          |                                       |                                                                                                                      |  |
| QUANTITY 🗹 CORRECT PRODUCT and PRODUCT COLOUR 🗹 PRINT SIZE and POSITION 🗹 PRINT COLOUR 🗹 SPELLING, PHONE NUMBERS, EMAILS and WEBSITES 🗹                                                   | Please check the following               | lease check the following are correct |                                                                                                                      |  |
|                                                                                                                                                                                           |                                          |                                       |                                                                                                                      |  |
| Any special print requirements must be advised at approval stage, however a new visual may have to be done and approved which may affect the lead time. We may at times advise you of our | QUANTITY CORRECT PRODUCT a               | nd PRODUCT COLOUR                     | PRINT SIZE and POSITION V PRINT COLOUR SPELLING, PHONE NUMBERS, EMAILS and WEBSITES                                  |  |
|                                                                                                                                                                                           | Any special print requirements must be a | dvised at approval stage, how         | ever a new visual may have to be done and approved which may affect the lead time. We may at times advise you of our |  |