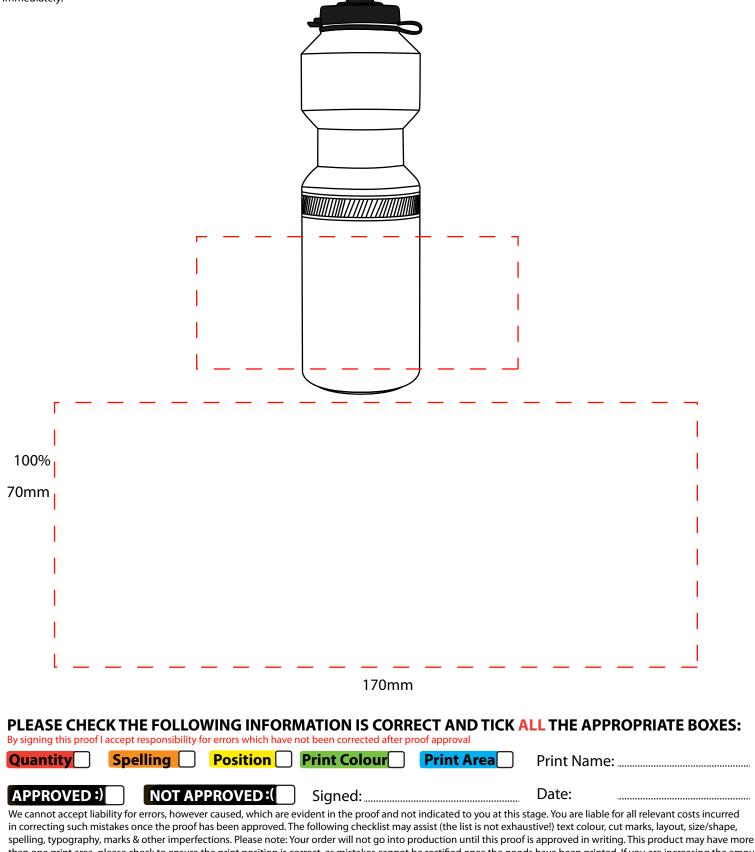

## Product Code: MG0501 Product Colour: BLUE, WHITE OR RED Max Print Area: 170mm x 70mm

Any special print requirements must be advised at approval stage (However a new visual may have to be done and approved which may affect the lead time) We may at times advise you of our concerns with regards to the print or print colour on the PDF proof, if approval is given this is unfortunately at your own risk. If a photograph is required of the item this may be chargeable and this is **universe** of the one on day of despatch and could delay your order if approval isn't received immediately.