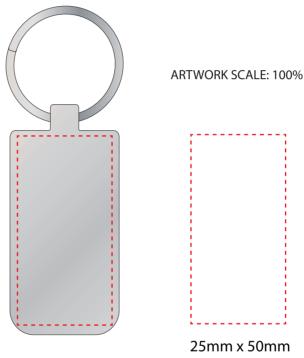

**Product Colour: SILVER** 

Max Print Area: 25 x 50 mm

Product Code: EC0107 SMART PHONE STAND