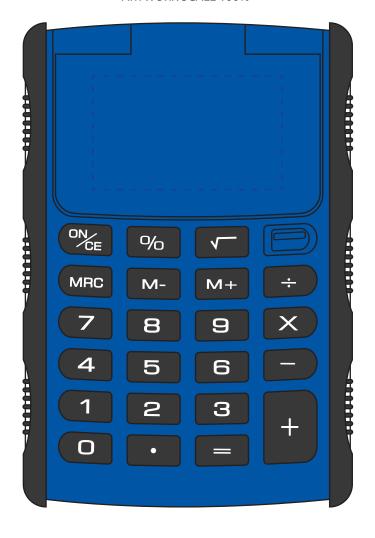

## ARTWORK APPROVAL Your Ref: Our Ref: Our Ref: Version: 1 Pantone: Product Code: CL3000 CALCULATOR Product Colour:? Max Print Area: 30mm x 50mm

## **ARTWORK SCALE 100%**