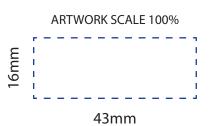

| ARTWORK APPROVAL                    |                                    | DATE:                                                                               |  |
|-------------------------------------|------------------------------------|-------------------------------------------------------------------------------------|--|
| Your Ref:<br>Our Ref:<br>Version: 1 | Pantone:<br>Quantity:<br>Position: | Product Code: CL0025 RULER CALCULATOR Product Colour: ? Max Print Area: 43mm x 16mm |  |

## ARTWORK SCALE 100%