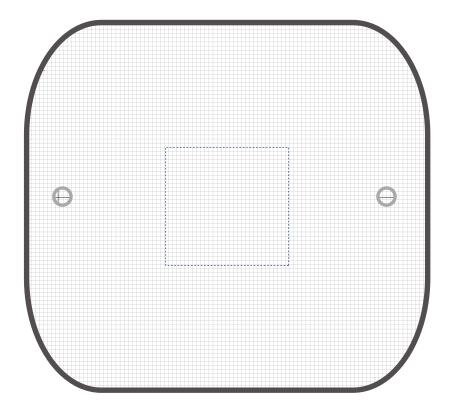

| ARTWORK APPROVAL                    |                              | DATE:                                                                         |  |
|-------------------------------------|------------------------------|-------------------------------------------------------------------------------|--|
| Your Ref:<br>Our Ref:<br>Version: 1 | Pantone: Quantity: Position: | Product Code: AA0100 WINDSCREEN Product Colour: Max Print Area: 130mm x 125mm |  |
| Version. I                          | i osition.                   | Max i fint Area. 130mm x 123mm                                                |  |

125mm

130mm