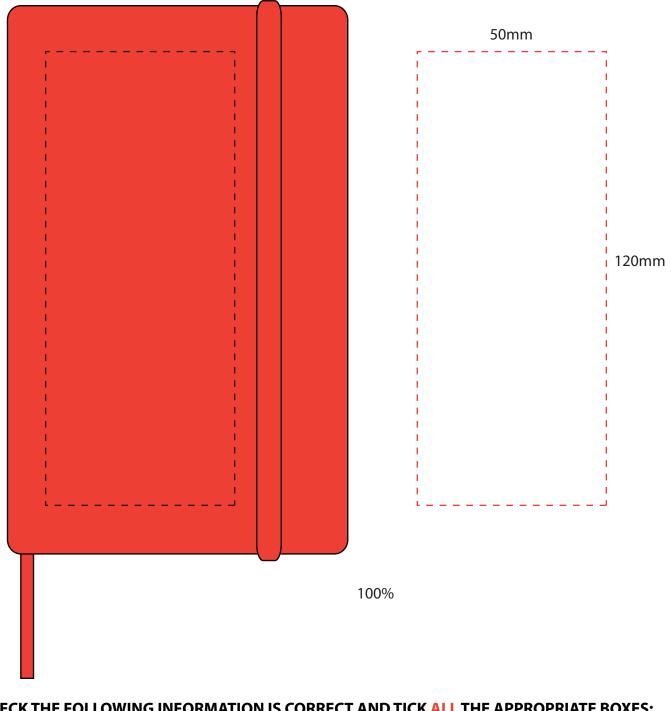

## Date:

Product Code: SS0346 Product Colour: Max Print Area: 50x120mm

Any special print requirements must be advised at approval stage (However a new visual may have to be done and approved which may affect the lead time) We may at times advise you of our concerns with regards to the print or print colour on the PDF proof, if approval is given this is unfortunately at your own risk. If a photograph is required of the item this may be chargeable and this is quite often done on day of despatch and could delay your order if approval isn't received immediately.