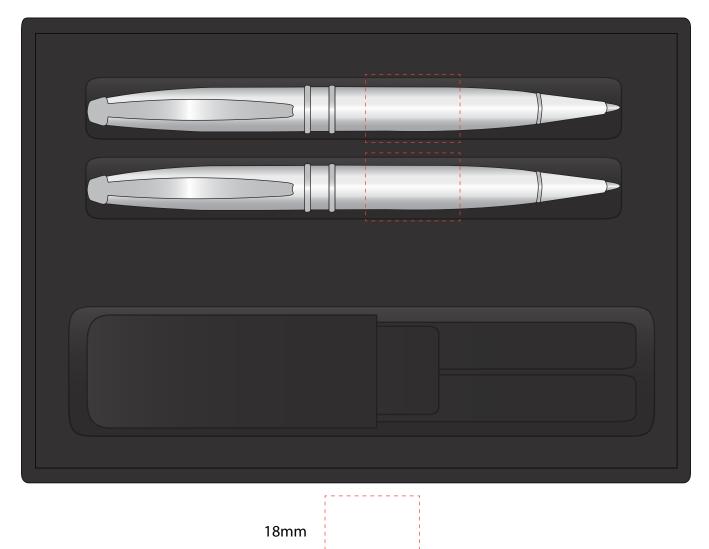

## Date:

Product Code: TPCPN0707 Product Colour: Max Print Area:25mmx 18mm

Any special print requirements must be advised at approval stage (However a new visual may have to be done and approved which may affect the lead time) We may at times advise you of our concerns with regards to the print or print colour on the PDF proof, if approval is given this is unfortunately at your own risk. If a photograph is required of the item this may be chargeable and this is quite often done on day of despatch and could delay your order if approval isn't received immediately.

100%

25mm