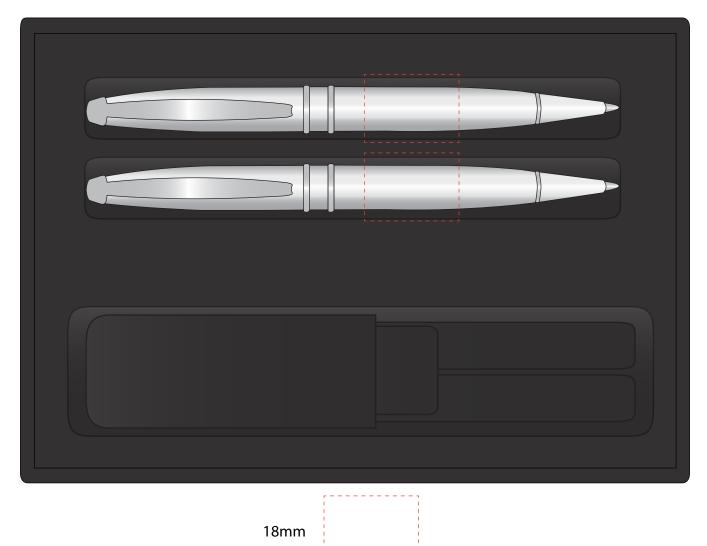

## Product Code: TPCPN0705 Product Colour: Max Print Area:25mmx 18mm

Any special print requirements must be advised at approval stage (However a new visual may have to be done and approved which may affect the lead time) We may at times advise you of our concerns with regards to the print or print colour on the PDF proof, if approval is given this is unfortunately at your own risk. If a photograph is required of the item this may be chargeable and this is quite often done on day of despatch and could delay your order if approval isn't received immediately.