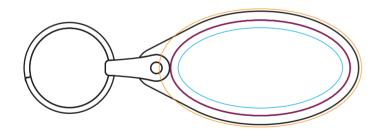

# X1 Keyring - Oval Product Dimension(mm): 60x30

Artwork Size (Front) = ??
Artwork Size (Back) = ??

Please read carefully: N/A

#### Key:

Bleed Boundary = 54x3lmm
Max Print Area = 48x25mm
Text limit = 44x2lmm

**Notes For Template User:** 

N/A