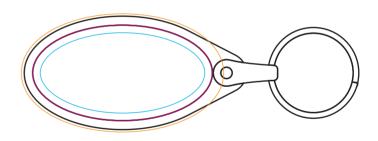

#### Key:

Bleed Boundary = 54x3lmm
Max Print Area = 48x25mm
Text limit = 44x2lmm

**Notes For Template User:** 

N/A