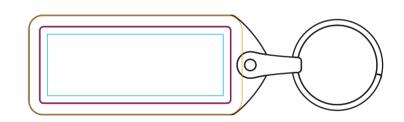

## X1 Keyring - Oblong Product Dimension(mm): 62x26

Minimum Print Restrictions

Line thickness (0.2mm)

Reversed Line (0.2mm)

Text (3pt)

Reversed Text (4pt)

Any lines or text below these restrictions will result in a loss of detail when printed

#### Key:

Bleed Boundary = 57x26mm
Max Print Area = 51x20mm
Text limit = 47x16mm