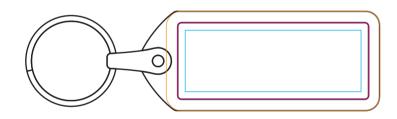

## X1 Keyring - Oblong Product Dimension(mm): 62x26

Minimum Print Restrictions

Line thickness (0.2mm)

Reversed Line (0.2mm)

Text (3pt)

Reversed Text (4pt)

Any lines or text below these restrictions will result in a loss of detail when printed

#### Key:

Bleed Boundary = 57x26mm
Max Print Area = 51x20mm
Text limit = 47x16mm