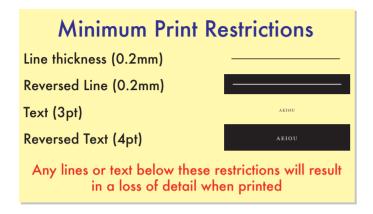

## X1 Keyring - Oblong Product Dimension(mm): 62x26

Minimum Print Restrictions

Line thickness (0.2mm)

Reversed Line (0.2mm)

Text (3pt)

Reversed Text (4pt)

Any lines or text below these restrictions will result in a loss of detail when printed