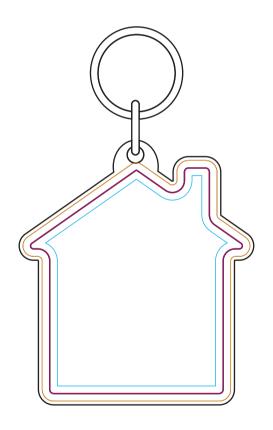

### **S-House Keyring**

Product Dimension(mm): 62x70

| Minimum Print Restrictions                                                              |       |
|-----------------------------------------------------------------------------------------|-------|
| Line thickness (0.2mm)                                                                  |       |
| Reversed Line (0.2mm)                                                                   |       |
| Text (3pt)                                                                              | AEIOU |
| Reversed Text (4pt)                                                                     | AEIOU |
| Any lines or text below these restrictions will result in a loss of detail when printed |       |