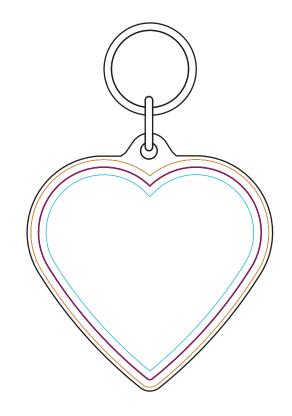

### S-Heart Keyring

Product Dimension(mm): 65x68

Artwork Size (Front) = ??
Artwork Size (Back) = ??

Please read carefully:
N/A

#### Key:

Bleed BoundaryMax Print AreaText limit

**Notes For Template User:** 