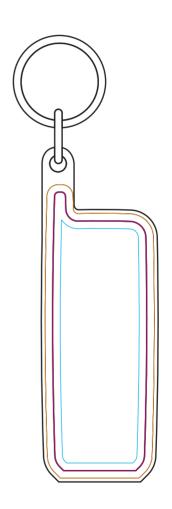

### **S-Mobile Keyring**

Product Dimension(mm): 31x88

Artwork Size (Front) = ?? Artwork Size (Back) = ?? Please read carefully: N/A

Key:

Bleed BoundaryMax Print AreaText limit

**Notes For Template User:** 

# S-One Keyring Product Dimension(mm): 42x82

Artwork Size (Front) = ?? Artwork Size (Back) = ??

Please read carefully: N/A

Key:

- Bleed Boundary – Max Print Area - Text limit

**Notes For Template User:** 