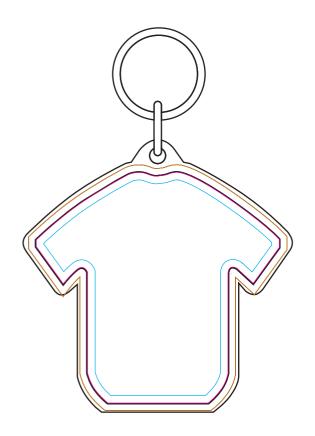

# S-Tee Keyring Product Dimension(mm): 71×72

Artwork Size (Front) = ?? Artwork Size (Back) = ?? Please read carefully: N/A