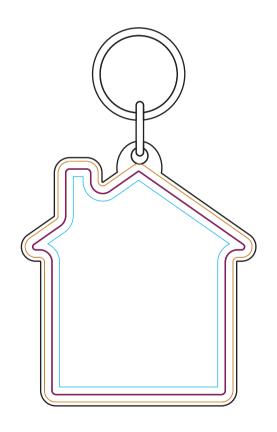

### **S-House Keyring**

Product Dimension(mm): 62x70

| Minimum Print Restrictions                                                              |       |
|-----------------------------------------------------------------------------------------|-------|
| Line thickness (0.2mm)                                                                  |       |
| Reversed Line (0.2mm)                                                                   |       |
| Text (3pt)                                                                              | AEIOU |
| Reversed Text (4pt)                                                                     | AEIOU |
| Any lines or text below these restrictions will result in a loss of detail when printed |       |