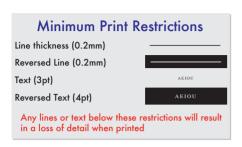

### **S-House Keyring**

Product Dimension(mm): 62x70

| Minimum Print Restrictions                                                              |       |
|-----------------------------------------------------------------------------------------|-------|
| Line thickness (0.2mm)                                                                  |       |
| Reversed Line (0.2mm)                                                                   |       |
| Text (3pt)                                                                              | AEIOU |
| Reversed Text (4pt)                                                                     | AEIOU |
| Any lines or text below these restrictions will result in a loss of detail when printed |       |