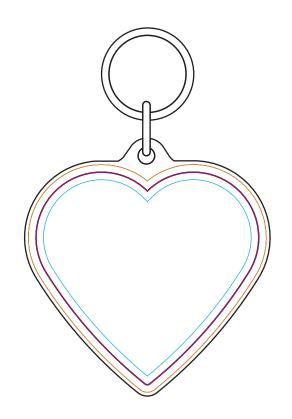

### S-Heart Keyring

Product Dimension(mm): 65x68

Artwork Size (Front) = ??
Artwork Size (Back) = ??

Please read carefully:
N/A

#### Key:

Bleed BoundaryMax Print AreaText limit

**Notes For Template User:** 