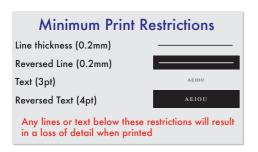

# Minimum Print Restrictions Line thickness (0.2mm) Reversed Line (0.2mm) Text (3pt) Reversed Text (4pt) Any lines or text below these restrictions will result in a loss of detail when printed