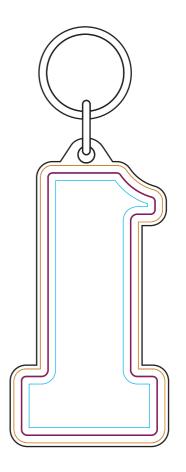

# S-One Keyring Product Dimension(mm): 42x82

Artwork Size (Front) = ?? Artwork Size (Back) = ??

Please read carefully: N/A

Key:

- Bleed Boundary – Max Print Area - Text limit

**Notes For Template User:** 