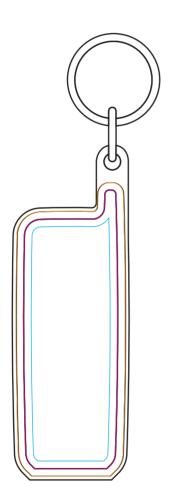

### **S-Mobile Keyring**

Product Dimension(mm): 31x88

Artwork Size (Front) = ?? Artwork Size (Back) = ?? Please read carefully: N/A

Key:

Bleed BoundaryMax Print AreaText limit

**Notes For Template User:** 

# S-One Keyring Product Dimension(mm): 42x82

Artwork Size (Front) = ?? Artwork Size (Back) = ??

Please read carefully: N/A

Key:

- Bleed Boundary – Max Print Area - Text limit

**Notes For Template User:** 