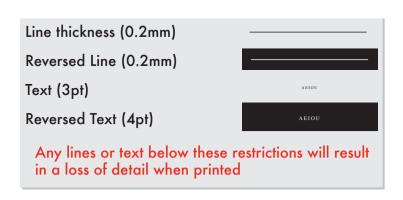

# Minimum Print Restrictions Line thickness (0.2mm) Reversed Line (0.2mm) Text (3pt) Reversed Text (4pt) Any lines or text below these restrictions will result in a loss of detail when printed