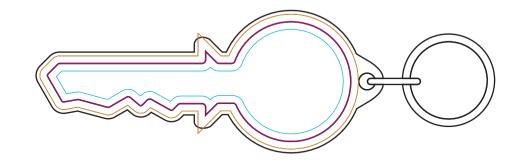

# S-One Keyring Product Dimension(mm): 42x82

Artwork Size (Front) = ?? Artwork Size (Back) = ??

Please read carefully: N/A

Key:

- Bleed Boundary – Max Print Area - Text limit

**Notes For Template User:** 