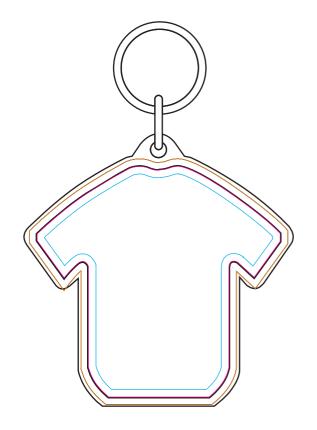

# S-Tee Keyring Product Dimension(mm): 71×72

Artwork Size (Front) = ?? Artwork Size (Back) = ?? Please read carefully: N/A