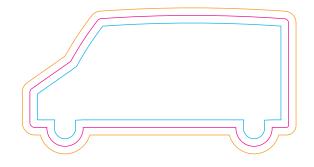

ase read carefully: N/A





Key:

Bleed BoundaryMax Print AreaText limit

**Notes For Template User:** 

# S-One Keyring Product Dimension(mm): 42x82



Artwork Size (Front) = ?? Artwork Size (Back) = ??

Please read carefully: N/A





Key:

- Bleed Boundary – Max Print Area - Text limit

**Notes For Template User:** 

# S-Tee Keyring Product Dimension(mm): 71×72



Artwork Size (Front) = ?? Artwork Size (Back) = ?? Please read carefully: N/A





#### Key:

Bleed BoundaryMax Print Area — Text limit

**Notes For Template User:** 

## S-Van Keyring

Product Dimension(mm):  $79x\overline{41}$ 

# Minimum Print Restrictions Line thickness (0.2mm) Reversed Line (0.2mm) Text (3pt) Reversed Text (4pt) Any lines or text below these restrictions will result in a loss of detail when printed









#### Key:

Bleed BoundaryMax Print AreaText limit

### **Notes For Template User:**