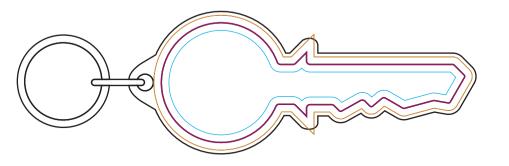

# S-One Keyring Product Dimension(mm): 42x82

Artwork Size (Front) = ?? Artwork Size (Back) = ??

Please read carefully: N/A

Key:

- Bleed Boundary – Max Print Area - Text limit

**Notes For Template User:** 