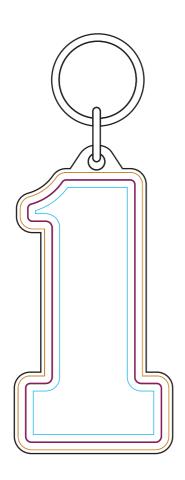

# S-One Keyring Product Dimension(mm): 42x82

Artwork Size (Front) = ?? Artwork Size (Back) = ??

Please read carefully: N/A

Key:

- Bleed Boundary – Max Print Area - Text limit

**Notes For Template User:** 