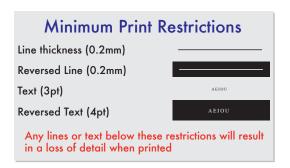

### **S-House Keyring**

Product Dimension(mm): 62x70

| Minimum Print Restrictions                                                              |       |
|-----------------------------------------------------------------------------------------|-------|
| Line thickness (0.2mm)                                                                  |       |
| Reversed Line (0.2mm)                                                                   |       |
| Text (3pt)                                                                              | AEIOU |
| Reversed Text (4pt)                                                                     | AEIOU |
| Any lines or text below these restrictions will result in a loss of detail when printed |       |