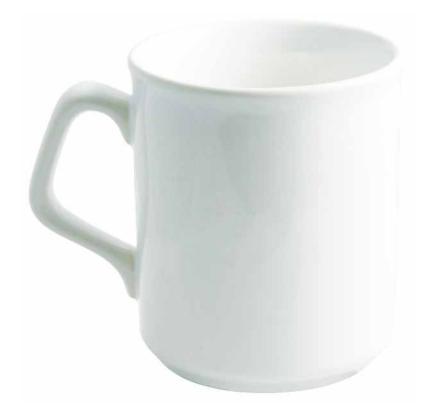

## Urgent Approval Required... Please approve today to ensure we get the best delivery dates possible.

Capacity 300ml | Height 93mm | Diameter 80mm | Transfer print area 220 x 80mm | Direct Print area 185 x 70mm | Weight 295g | Boxed in 36 The dimensions may change within manufacturing tolerance

Visual not to scale

To ensure that the artwork is correct, please remember to check all aspects of the design including layout, position & spellings. We require Pantone references and these will be matched to the closest in house ceramic colours we have available. Due to monitor and print setups the colours may appear slightly differently so we cannot guarantee an exact match to the electronic visual.