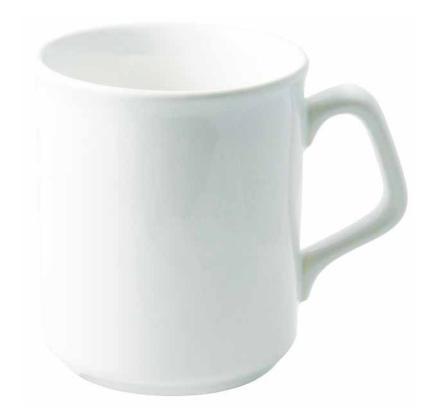

## Urgent Approval Required... Please approve today to ensure we get the best delivery dates possible.

Capacity 300ml | Height 93mm | Diameter 80mm | Transfer print area 220 x 80mm | Direct Print area 185 x 70mm | Weight 295g | Boxed in 36 The dimensions may change within manufacturing tolerance

Visual not to scale

To ensure that the artwork is correct, please remember to check all aspects of the design including layout, position & spellings. We require Pantone references and these will be matched to the closest in house ceramic colours we have available. Due to monitor and print setups the colours may appear slightly differently so we cannot guarantee an exact match to the electronic visual.