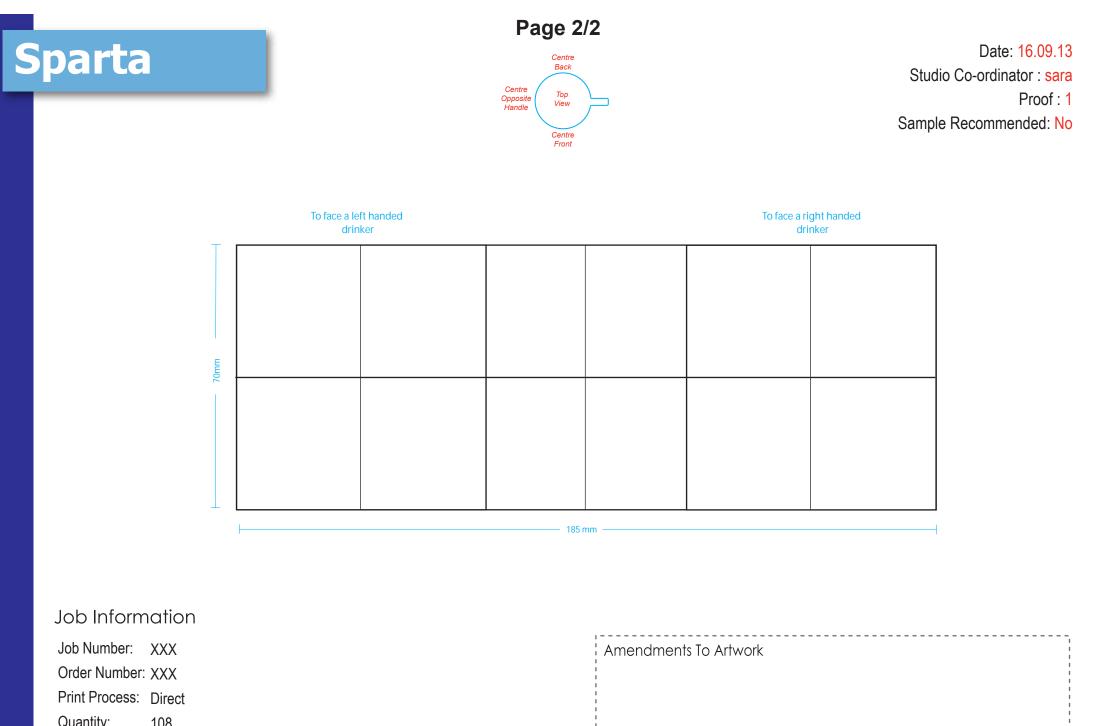

Sparta

## Urgent Approval Required... Please approve today to ensure we get the best delivery dates possible.

Capacity 300ml | Height 93mm | Diameter 80mm | Transfer print area 220 x 80mm | Direct Print area 185 x 70mm | Weight 295g | Boxed in 36 The dimensions may change within manufacturing tolerance

Visual not to scale

To ensure that the artwork is correct, please remember to check all aspects of the design including layout, position & spellings. We require Pantone references and these will be matched to the closest in house ceramic colours we have available. Due to monitor and print setups the colours may appear slightly differently so we cannot guarantee an exact match to the electronic visual.

If your order is on our Fast Track or Priority service please note the colours are matched to the nearest inhouse pantone colour and are taken at clients own risk.

| Quantity       | 100  |      |      |      |        |
|----------------|------|------|------|------|--------|
| Print Colours: | XXXX | XXXX | XXXX | XXXX | reflex |