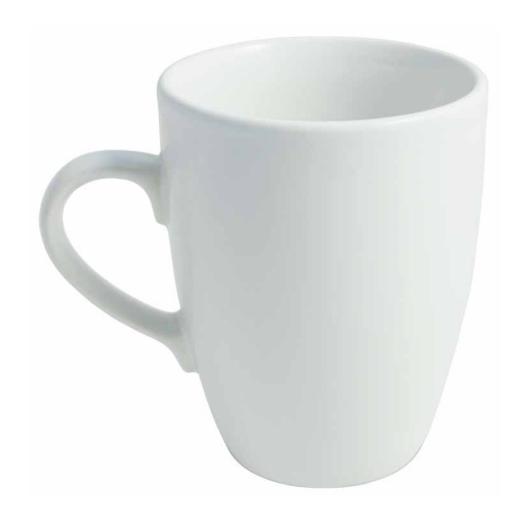

## **Marrow**

### **Urgent Approval Required...**

Please approve today to ensure we get the best delivery dates possible.

Capacity 400ml | Height 107mm | Diameter 85mm | Direct Print area 185 x 40mm | Transfer print area 220 x 50mm | Weight 293g | Boxed in 36 The dimensions may change within manufacturing tolerance