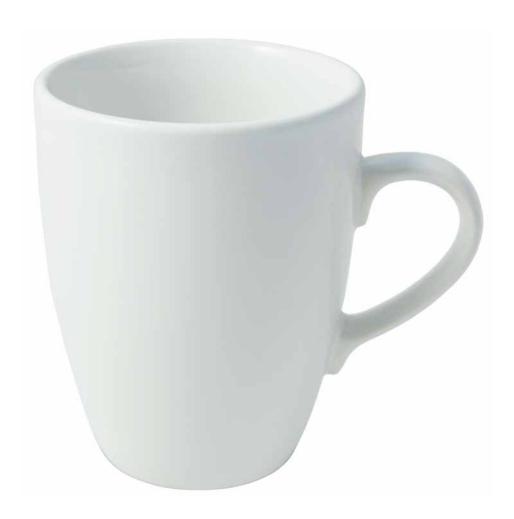

## **Marrow**

### **Urgent Approval Required...**

Please approve today to ensure we get the best delivery dates possible.

Capacity 400ml | Height 107mm | Diameter 85mm | Direct Print area 185 x 40mm | Transfer print area 220 x 50mm | Weight 293g | Boxed in 36 The dimensions may change within manufacturing tolerance