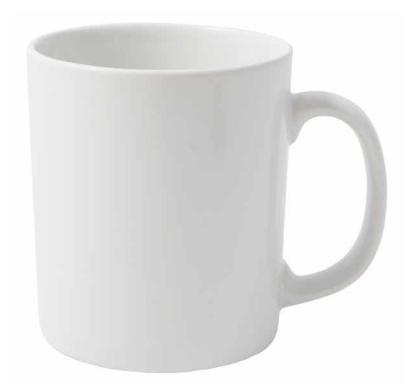

## Urgent Approval Required... Please approve today to ensure we get the best delivery dates possible.

Capacity 330ml | Height 93mm | Diameter 80mm | Transfer print area 220 x 80mm | Direct Print area 185 x 70mm | Weight 295g | Boxed in 36 The dimensions may change within manufacturing tolerance

Visual not to scale

To ensure that the artwork is correct, please remember to check all aspects of the design including layout, position & spellings. We require Pantone references and these will be matched to the closest in house ceramic colours we have available. Due to monitor and print setups the colours may appear slightly differently so we cannot guarantee an exact match to the electronic visual.