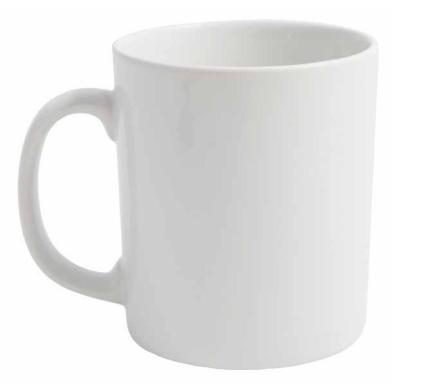

## Urgent Approval Required... Please approve today to ensure we get the best delivery dates possible.

Capacity 330ml | Height 93mm | Diameter 80mm | Transfer print area 220 x 80mm | Direct Print area 185 x 70mm | Weight 295g | Boxed in 36 The dimensions may change within manufacturing tolerance

Visual not to scale

To ensure that the artwork is correct, please remember to check all aspects of the design including layout, position & spellings. We require Pantone references and these will be matched to the closest in house ceramic colours we have available. Due to monitor and print setups the colours may appear slightly differently so we cannot guarantee an exact match to the electronic visual.