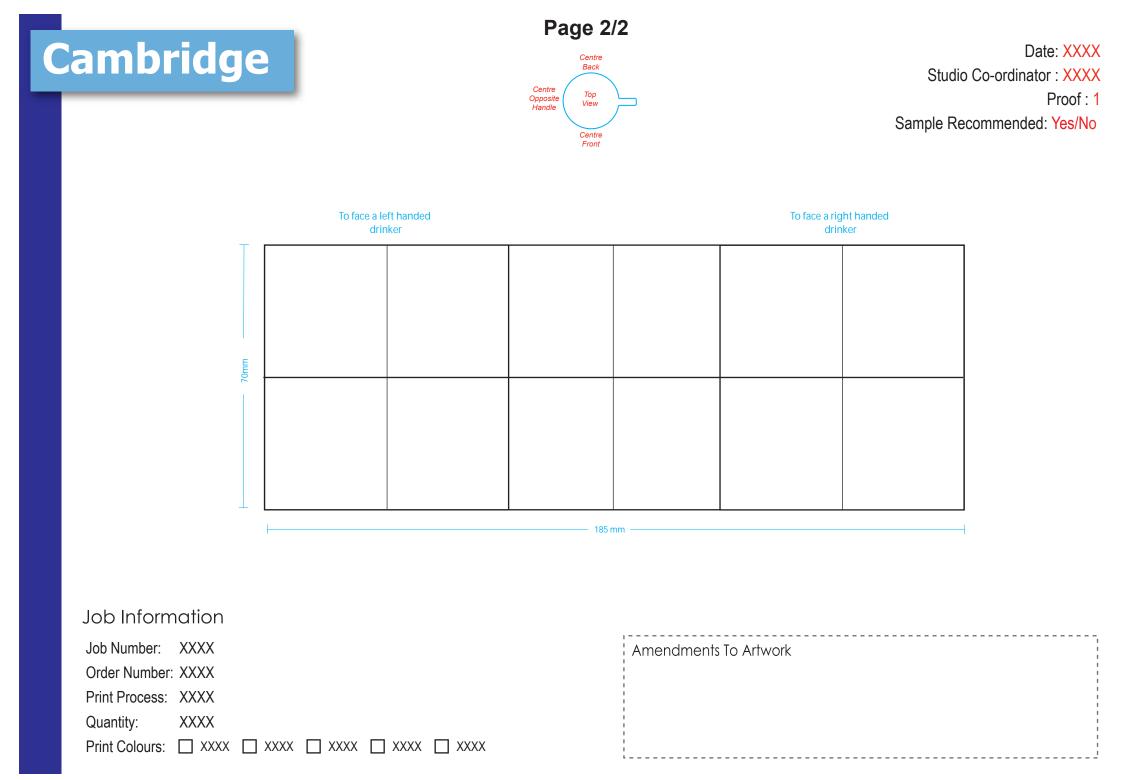

Cambridge

## Urgent Approval Required... Please approve today to ensure we get the best delivery dates possible.

Capacity 330ml | Height 93mm | Diameter 80mm | Transfer print area 220 x 80mm | Direct Print area 185 x 70mm | Weight 295g | Boxed in 36 The dimensions may change within manufacturing tolerance

Visual not to scale

To ensure that the artwork is correct, please remember to check all aspects of the design including layout, position & spellings. We require Pantone references and these will be matched to the closest in house ceramic colours we have available. Due to monitor and print setups the colours may appear slightly differently so we cannot guarantee an exact match to the electronic visual.