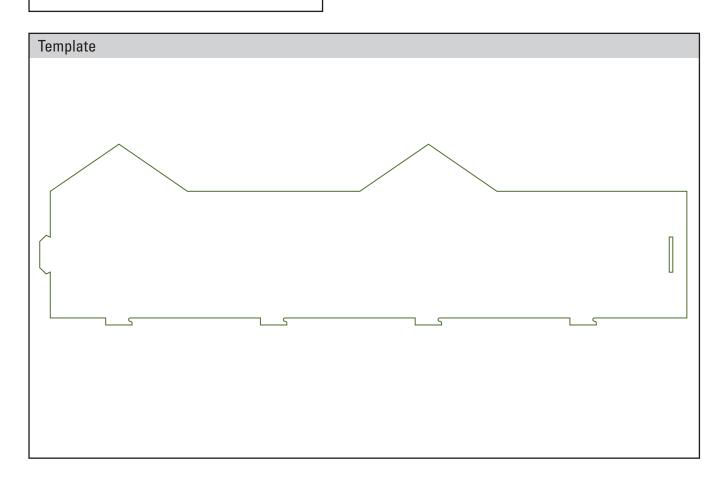

## Product Spec Sheet - 8922

Product Name: Bank Money Box

| Product Description |  |  |
|---------------------|--|--|
|                     |  |  |
|                     |  |  |
|                     |  |  |
|                     |  |  |
|                     |  |  |
|                     |  |  |
|                     |  |  |
|                     |  |  |
|                     |  |  |
|                     |  |  |

| Print Area   | Anywhere on the template |
|--------------|--------------------------|
| Print Method | Litho                    |
| CMYK Label   | No                       |