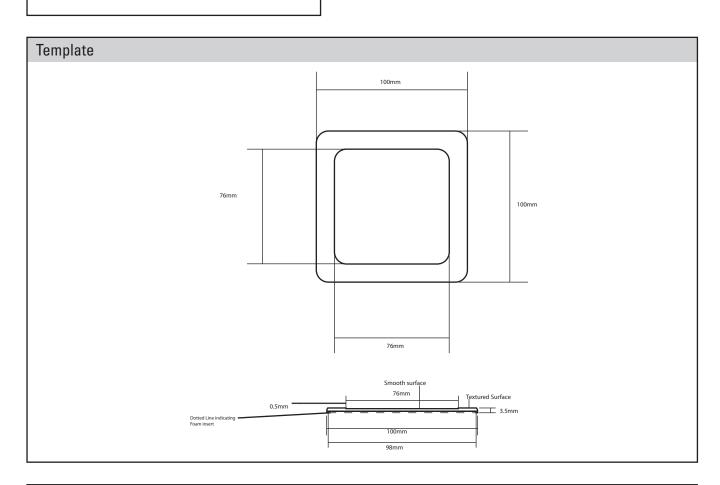

| Print Area   | 76mmø            |
|--------------|------------------|
| Print Method | Litho and Screen |
| CMYK Label   | No               |