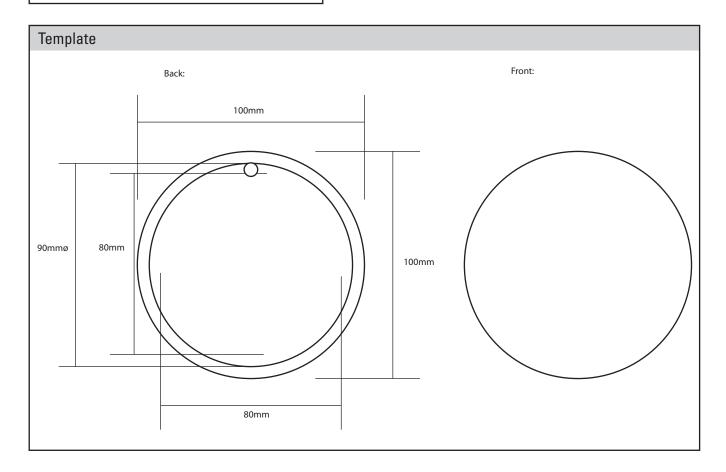

## Product Spec Sheet - 8920

Product Name : Child Hard Hat

| Product Description | Min Order Qty          | 100             |
|---------------------|------------------------|-----------------|
|                     | Manufactured           | UK              |
|                     | Production Time        | 3 Weeks         |
|                     | Material               | Polypropelene   |
|                     | Colours Available      | Black and white |
|                     | Bio Material Available | No              |
|                     |                        |                 |
|                     | Print Area             | 80ø             |
|                     | Print Method           | PAD Print       |
|                     | CMYK Label             | yes             |