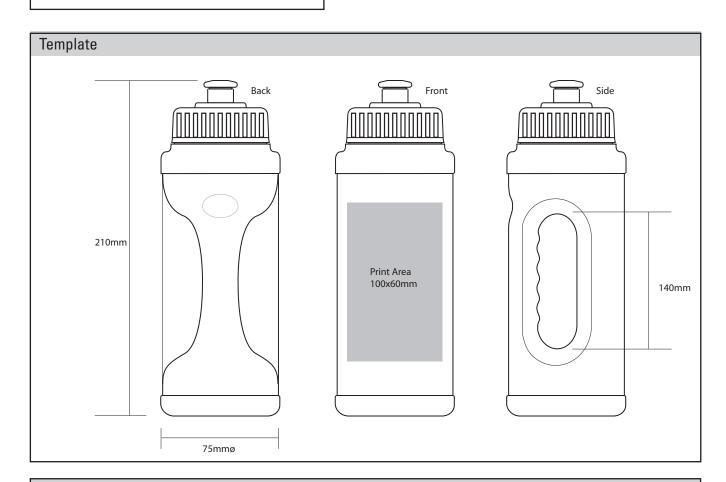

## **Product Description**

The Recycled Baseline 450ml handle bottle is available in a wide range of colours and can be supplied with standard or valve caps.

| Min Order Oty          | 100                               |
|------------------------|-----------------------------------|
| Manufactured           | UK                                |
| Production Time        | 3 Weeks                           |
| Material               | Recycled                          |
| Colours Available      | Available in all standard colours |
| Bio Material Available | No                                |

| Print Area   | Print area 100x60mm |
|--------------|---------------------|
| Print Method | Pad Print           |
| CMYK Label   | No                  |