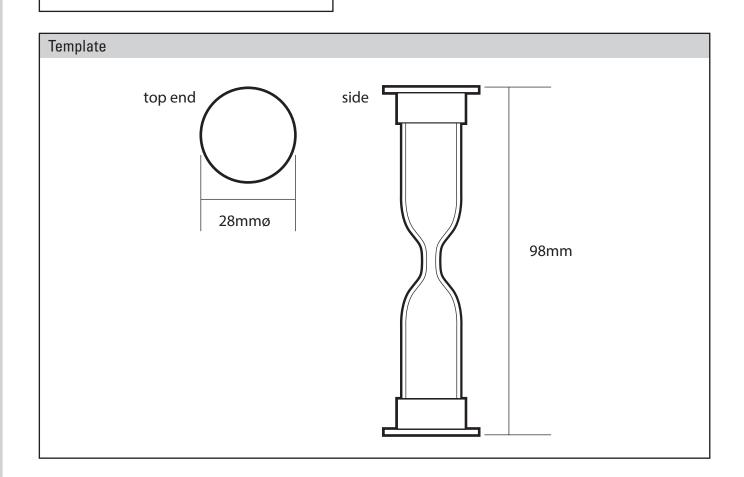

## Product Spec Sheet - 8876

**Product Name: Large Sand Timer** 

## **Product Description**

A sand timer ideal for board games and the like - it can be supplied in 60/90/120/180 second formats. They are available in a range of coloured end caps. Clear, durable polycarbonate houses safe, clean, white sand.

| Print Area   | 25mmø to either end |
|--------------|---------------------|
| Print Method | Pad Print           |
| CMYK Label   | No                  |