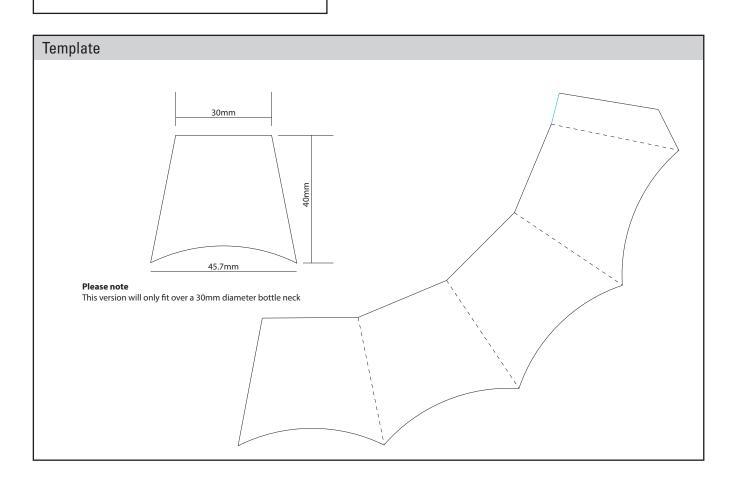

## Product Spec Sheet - 8874

Product Name: Bottle Neck Promo Sleeve

## **Product Description**

These Bottle sleeves are great for special offers or drink promotions - they sit over the neck of most drink bottlesand can be full colour printed on one side. Made in 300gsm gloss laminated card.