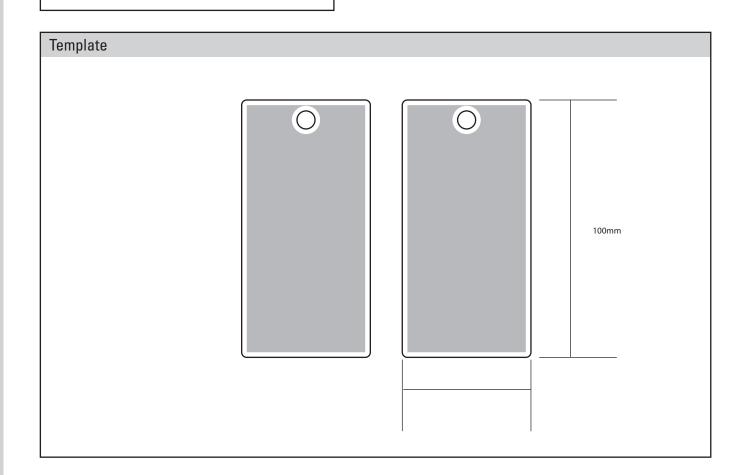

## Product Spec Sheet - 8849

Product Name: Rectangle Cloakroom Tags

## **Product Description**

Can be printed both sides and available in a range of colours. This cloakroom tag has great opportunity for branding.

| Min Order Oty          | 250                               |
|------------------------|-----------------------------------|
| Manufactured           | UK                                |
| Production Time        | 3 Weeks                           |
| Material               | Polypropelene                     |
| Colours Available      | Available in all standard colours |
| Bio Material Available | No                                |

| Print Area   | 2mm in from the edge |
|--------------|----------------------|
| Print Method | Pad Print            |
| CMYK Label   | No                   |