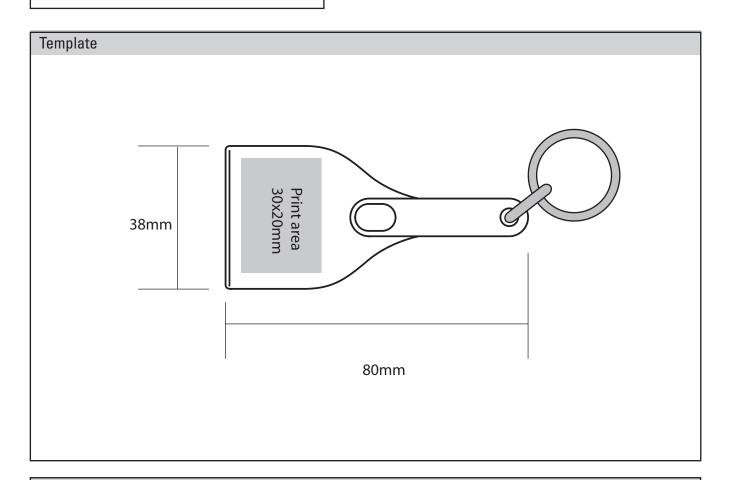

| Print Area   | Print area 30x20mm |
|--------------|--------------------|
| Print Method | Pad Print          |
| CMYK Label   | No                 |