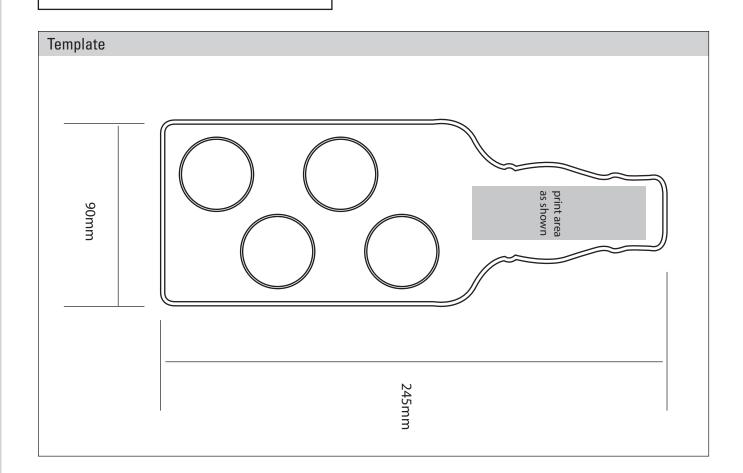

## **Product Description**

The Small bottle shaped shotglass holder will hold up to 4 shots and has a large branding area. It can be moulded in a variety of colours and can be printed up to 4 spot colours

| Print Area   | as shown  |
|--------------|-----------|
| Print Method | Pad Print |
| CMYK Label   | No        |