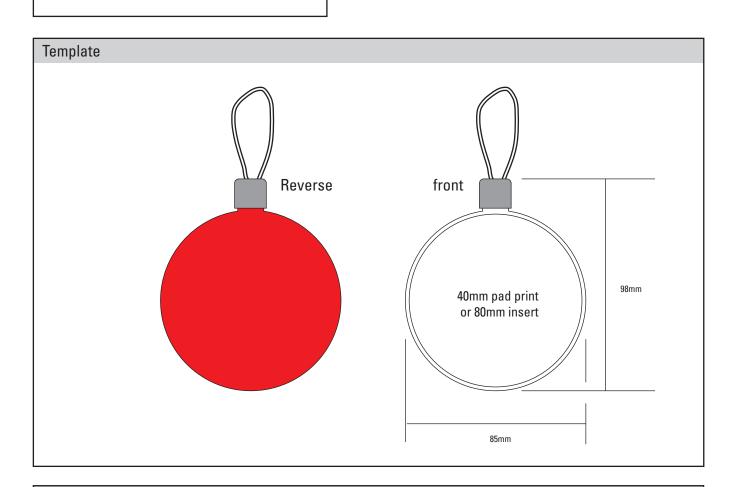

## **Product Description**

Perfect for the Christmas Tree or just for hanging around in the office. These balls can be printed in up to 4 spot colours on the outside face or with a full colour image on a paper insert. Available in Red and Clear

| Print Area   | 40mm diameter / 80mm insert |
|--------------|-----------------------------|
| Print Method | Pad Print / Litho           |
| CMYK Label   | No                          |