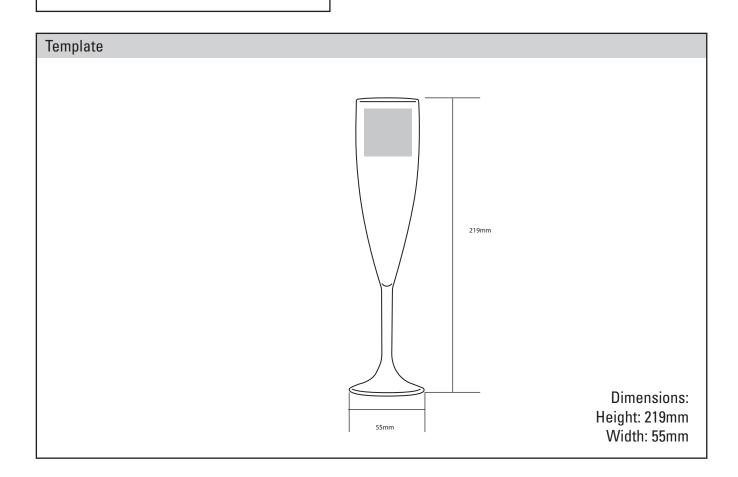

## Product Spec Sheet - 8790

Product Name: Champagne Flute

## **Product Description**

The Premium Flute Glass is UK manufactured in unbreakable Polycarbonate and can be printed in up to 4 spot colours. It is CE marked at 175ml.

| Min Order Oty          | 250           |
|------------------------|---------------|
| Manufactured           | UK            |
| Production Time        | 3 Weeks       |
| Material               | Polycarbonate |
| Colours Available      | Clear         |
| Bio Material Available | No            |

| Print Area   | 35x35mm   |
|--------------|-----------|
| Print Method | Pad Print |
| CMYK Label   | No        |