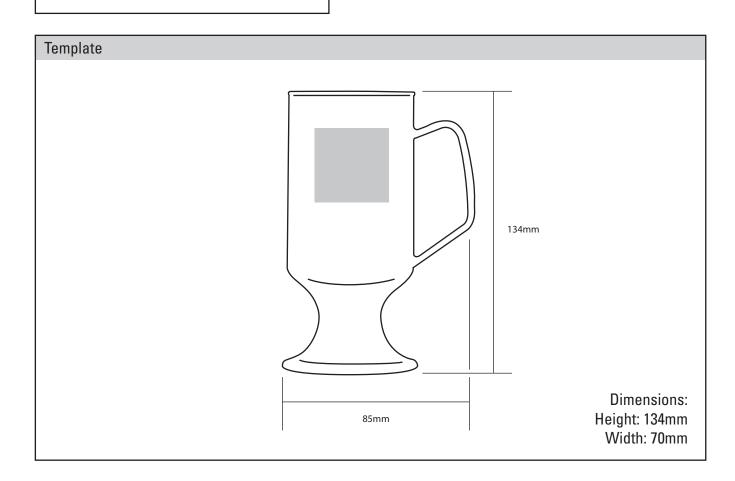

## Product Spec Sheet - 8782

Product Name: Coffee Glass

## **Product Description**

The stylish plastic 8oz Coffee glass is moulded in unbreakable Polycarbonate and can be printed in up to 4 spot colours.

| Min Order Oty          | 250           |
|------------------------|---------------|
| Manufactured           | UK            |
| Production Time        | 3 Weeks       |
| Material               | Polycarbonate |
| Colours Available      | Clear         |
| Bio Material Available | No            |

| Print Area   | 35x35mm   |
|--------------|-----------|
| Print Method | Pad Print |
| CMYK Label   | No        |