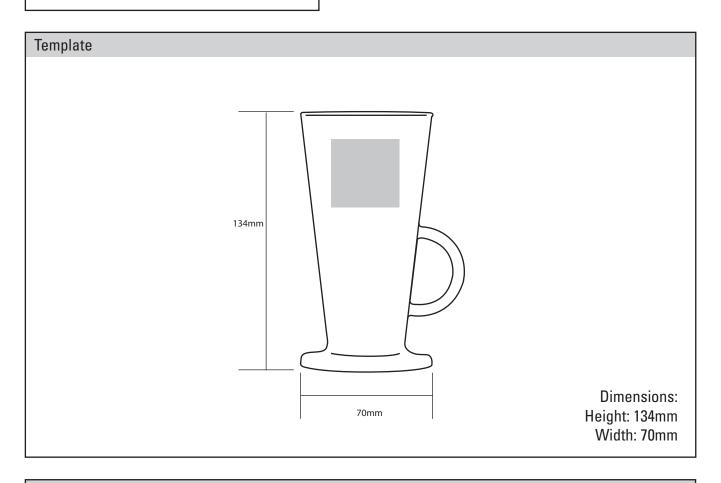

## Product Description

The stylish plastic 8oz Latte glass is moulded in unbreakable Polycarbonate and can be printed in up to 4 spot colours.

| Min Order Qty          | 250           |  |
|------------------------|---------------|--|
| Manufactured           | UK            |  |
| Production Time        | 3 Weeks       |  |
| Material               | Polycarbonate |  |
| Colours Available      | Clear         |  |
| Bio Material Available | No            |  |
|                        |               |  |

| Print Area   | 35x35mm   |
|--------------|-----------|
| Print Method | Pad Print |
| CMYK Label   | No        |