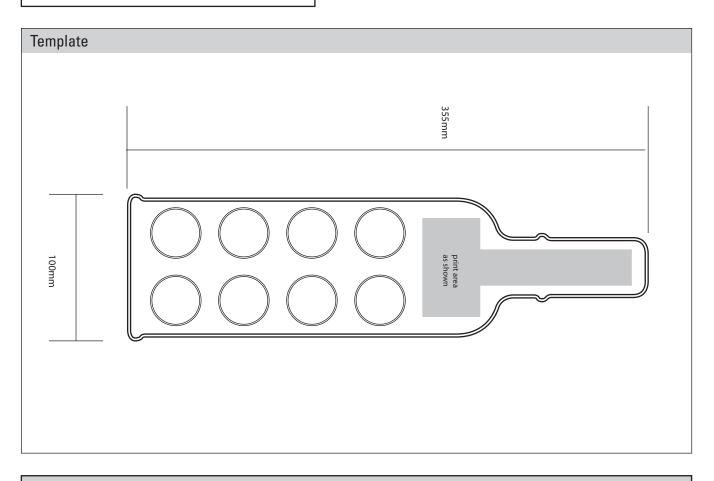

## Product Spec Sheet - 8778

Product Name : Shot glass holder - large

**Product Description** 

The Large bottle shaped shotglass holder will hold up to 8 shots and has a large branding area. It can be moulded in a variety of colours and can be printed up to 4 spot colours

| Print Area   | as shown  |
|--------------|-----------|
| Print Method | Pad Print |
| CMYK Label   | No        |